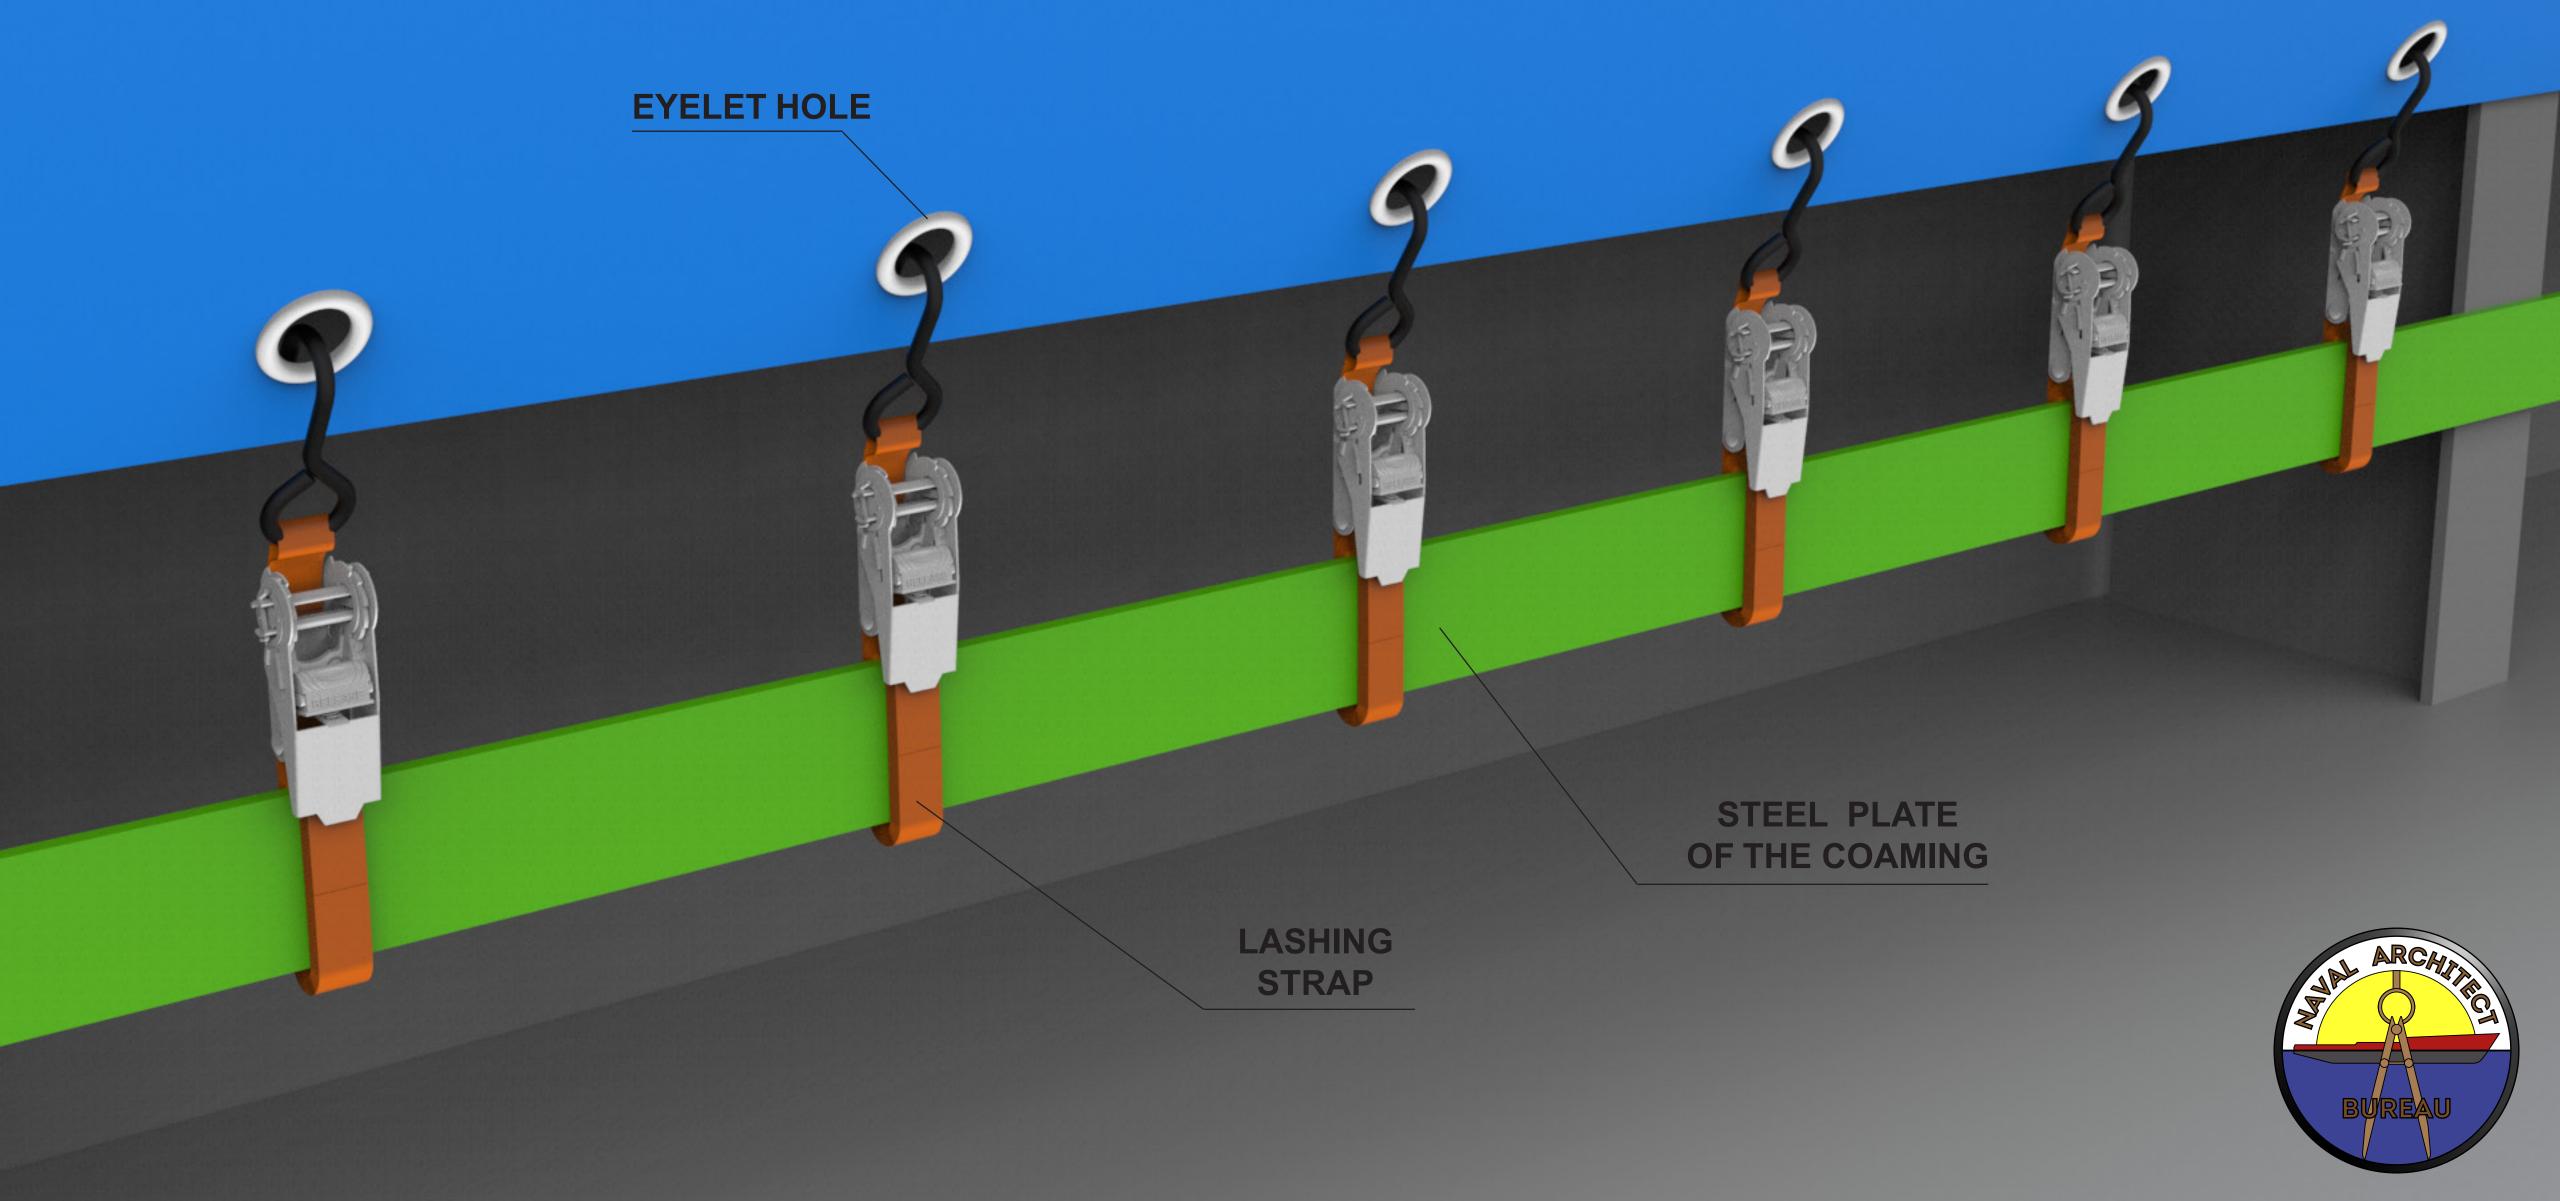

## STAGE 7: FIXING OF THE TENT COVER

WITH THE HELP OF LASHING STRAPS AND BELTS THROUGH EYELET HOLE, THE TENT COVER IS ATTACHED TO THE VESSEL COMING. DISTANCE BETWEEN LASHING STRAPS IS 350 MM