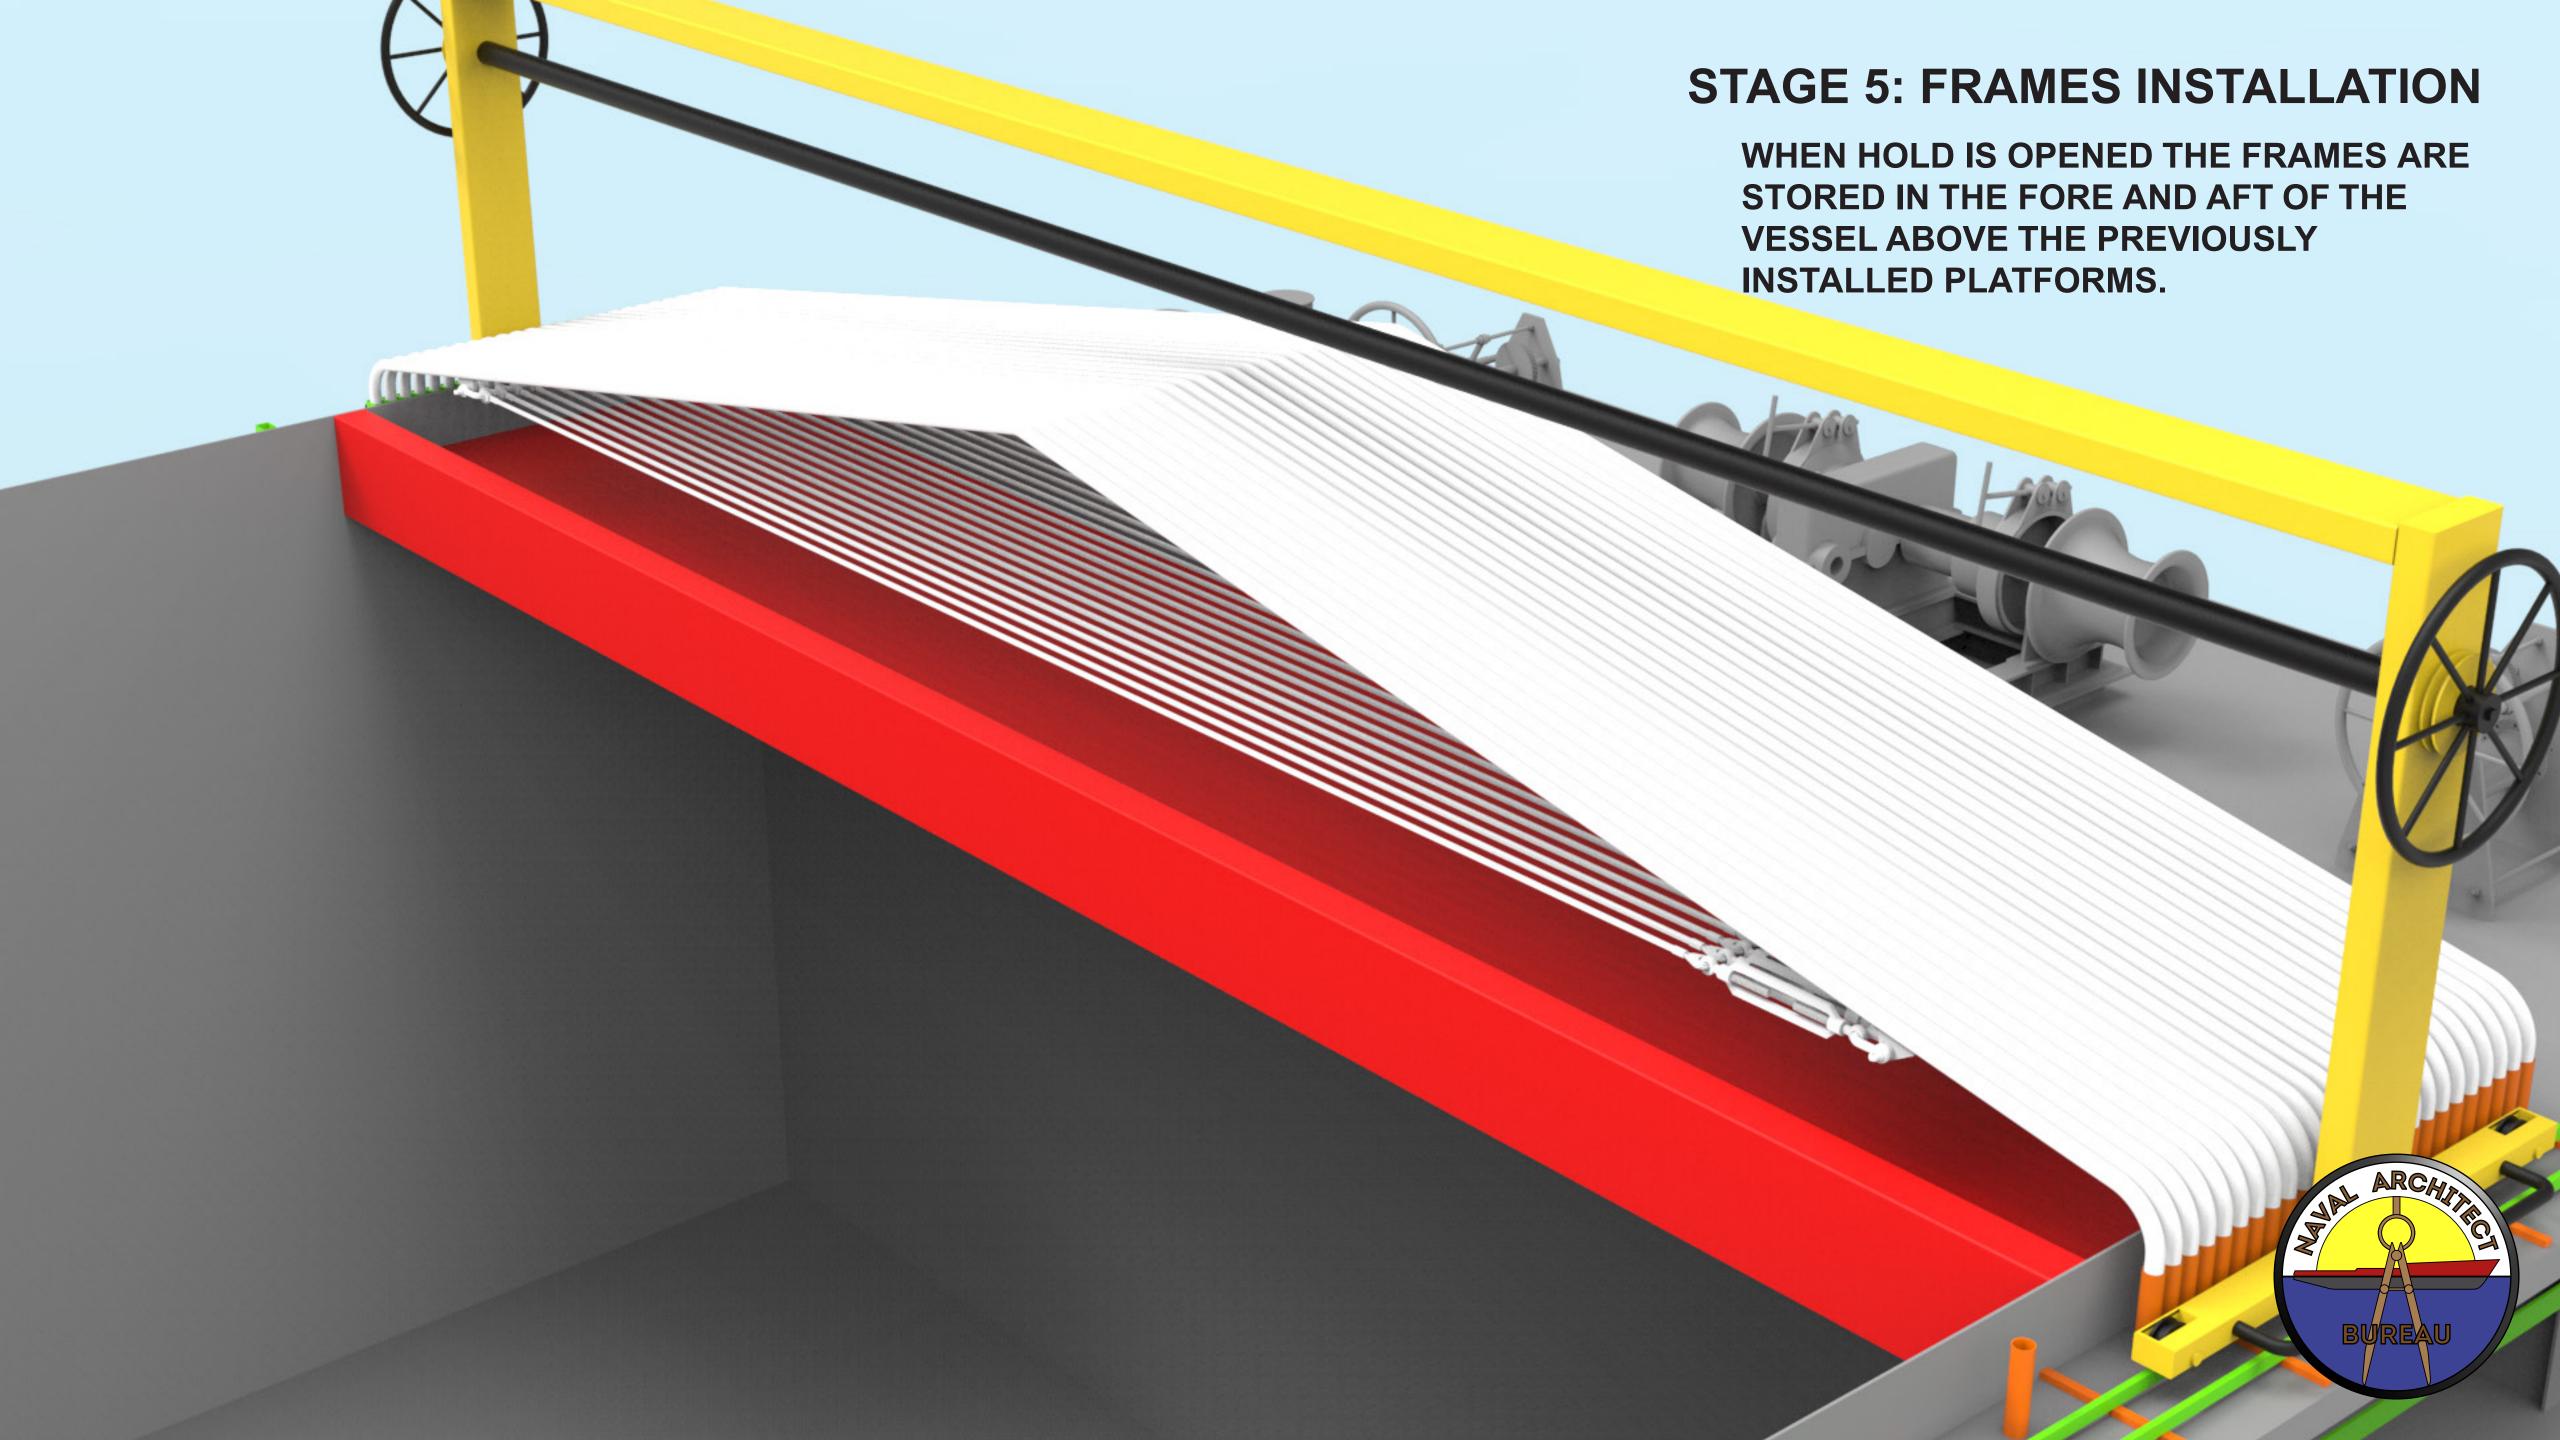

## STAGE 7: FIXING OF THE TENT COVER

WITH THE HELP OF LASHING STRAPS AND BELTS THROUGH EYELET HOLE, THE TENT COVER IS ATTACHED TO THE VESSEL COMING. DISTANCE BETWEEN LASHING STRAPS IS 350 MM