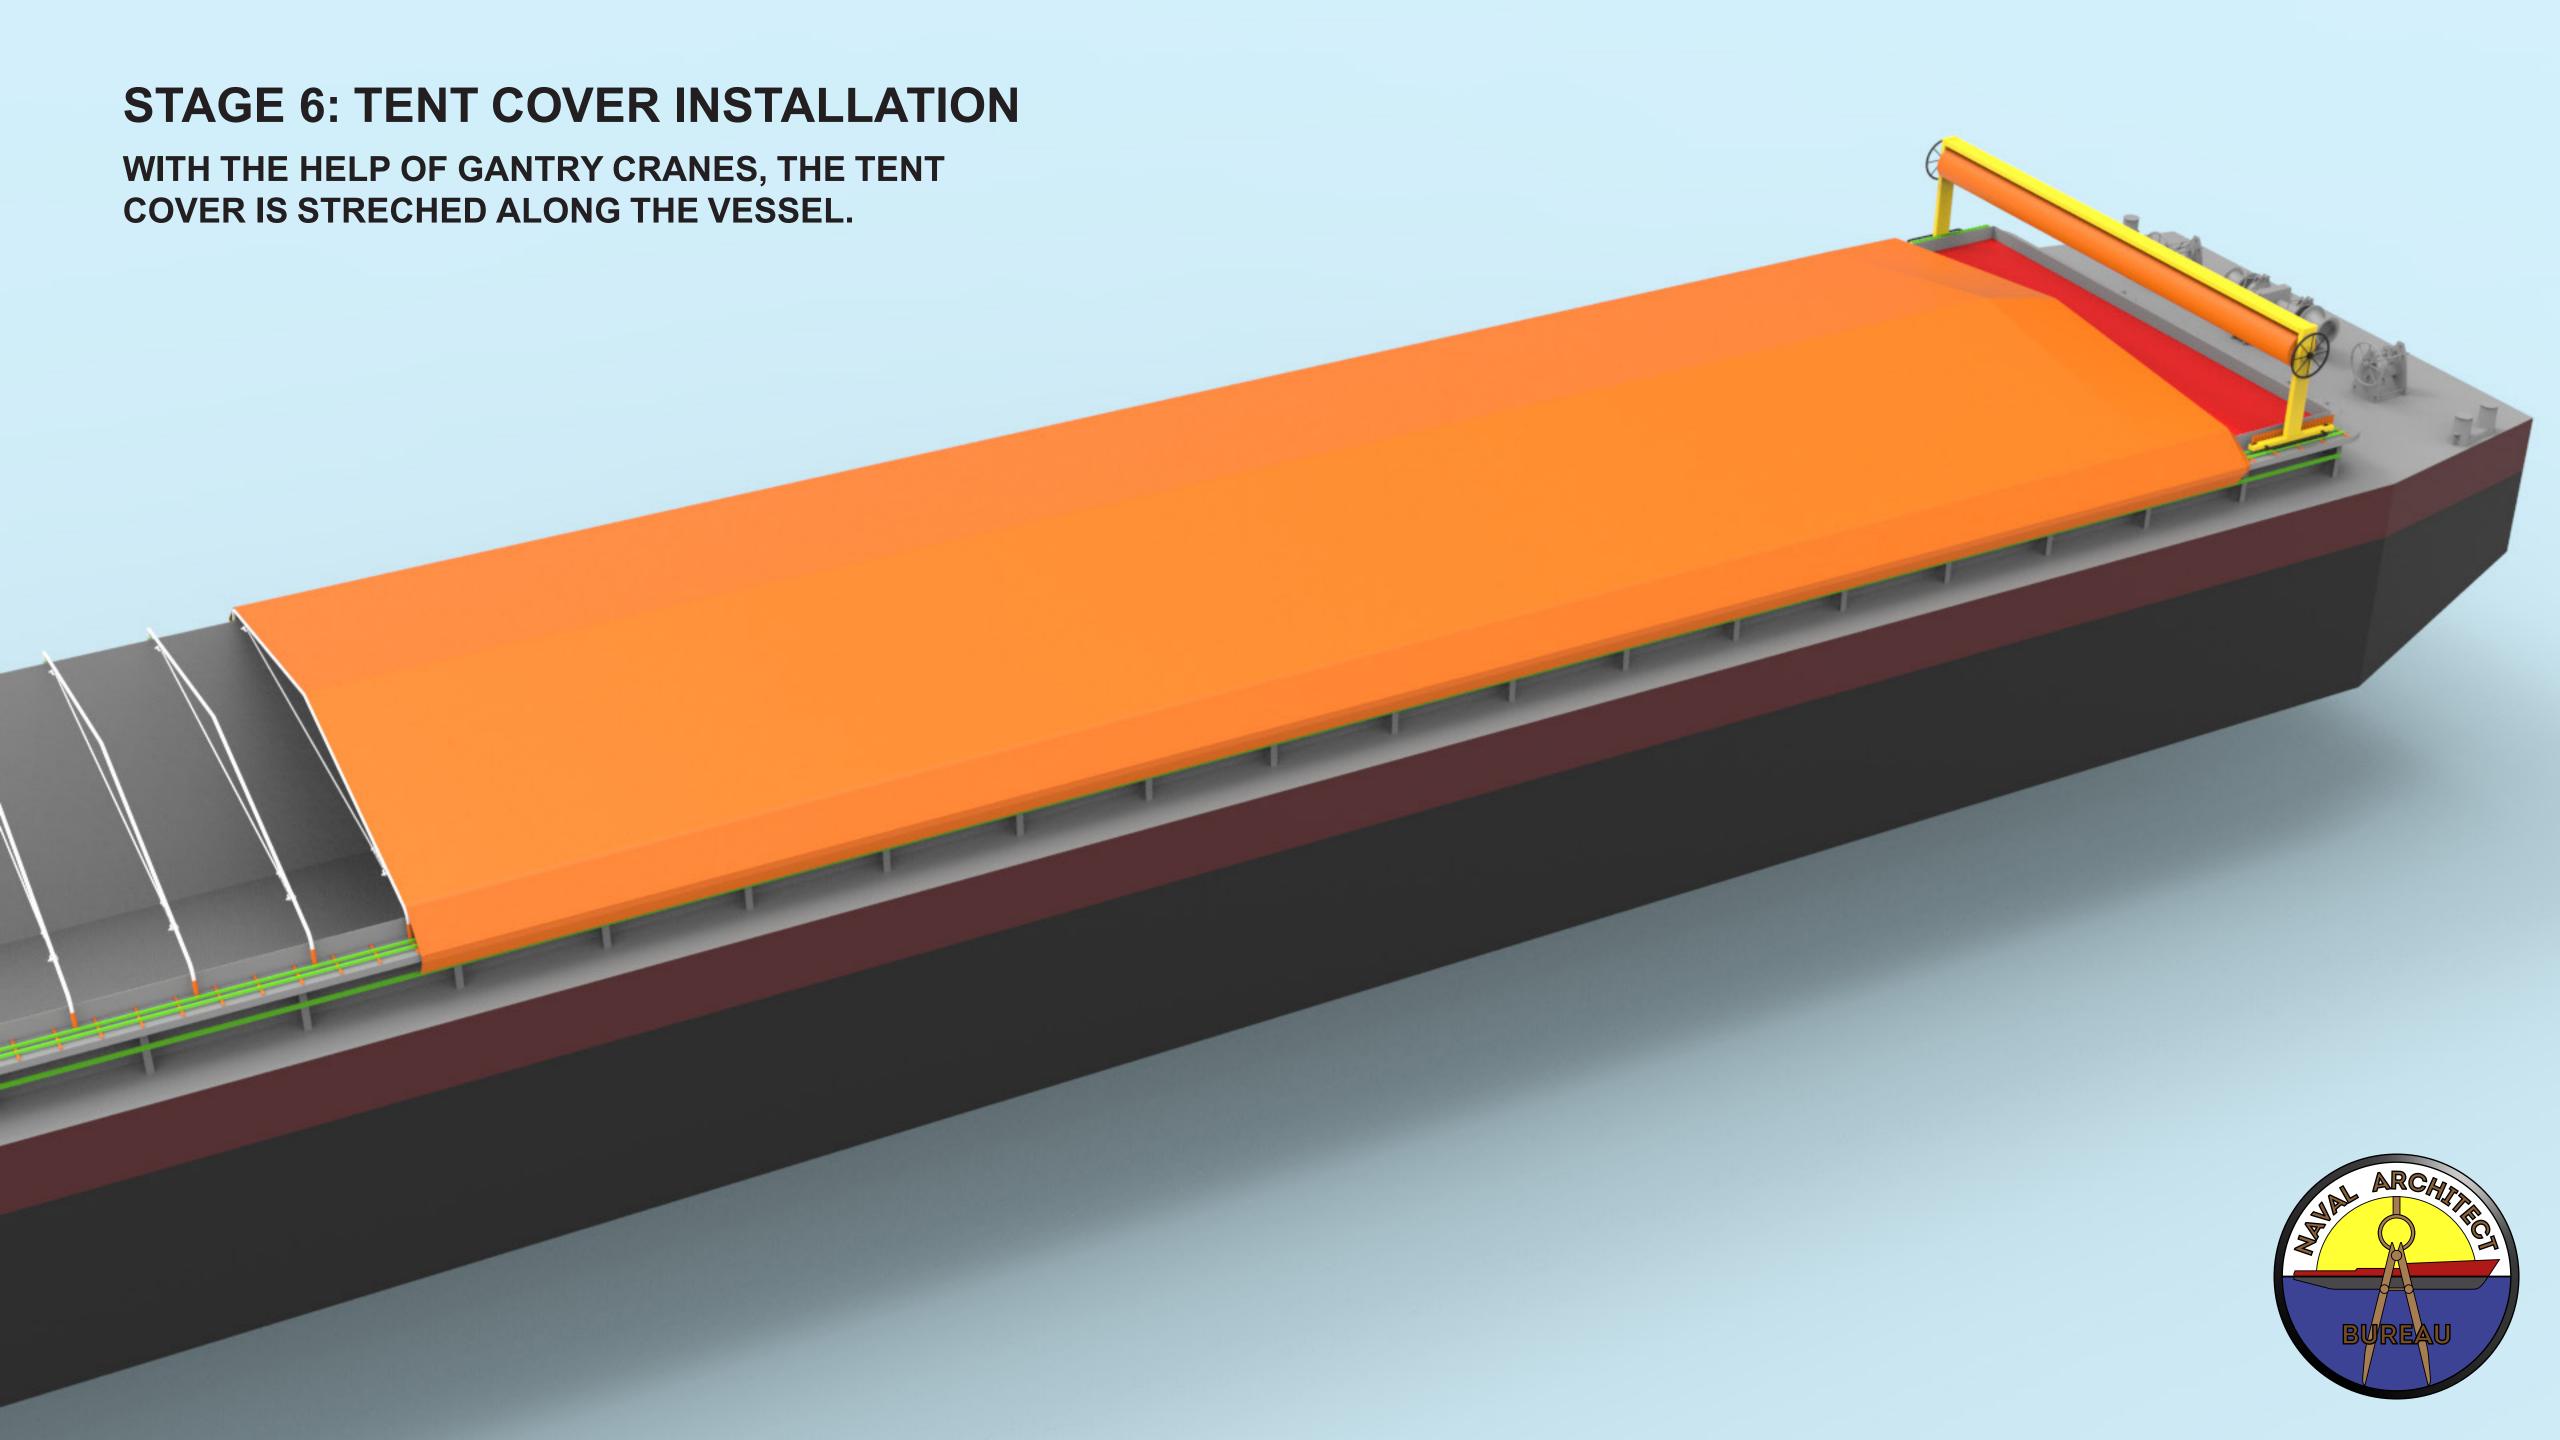

## STAGE 7: FIXING OF THE TENT COVER

WITH THE HELP OF LASHING STRAPS AND BELTS THROUGH EYELET HOLE, THE TENT COVER IS ATTACHED TO THE VESSEL COMING. DISTANCE BETWEEN LASHING STRAPS IS 350 MM