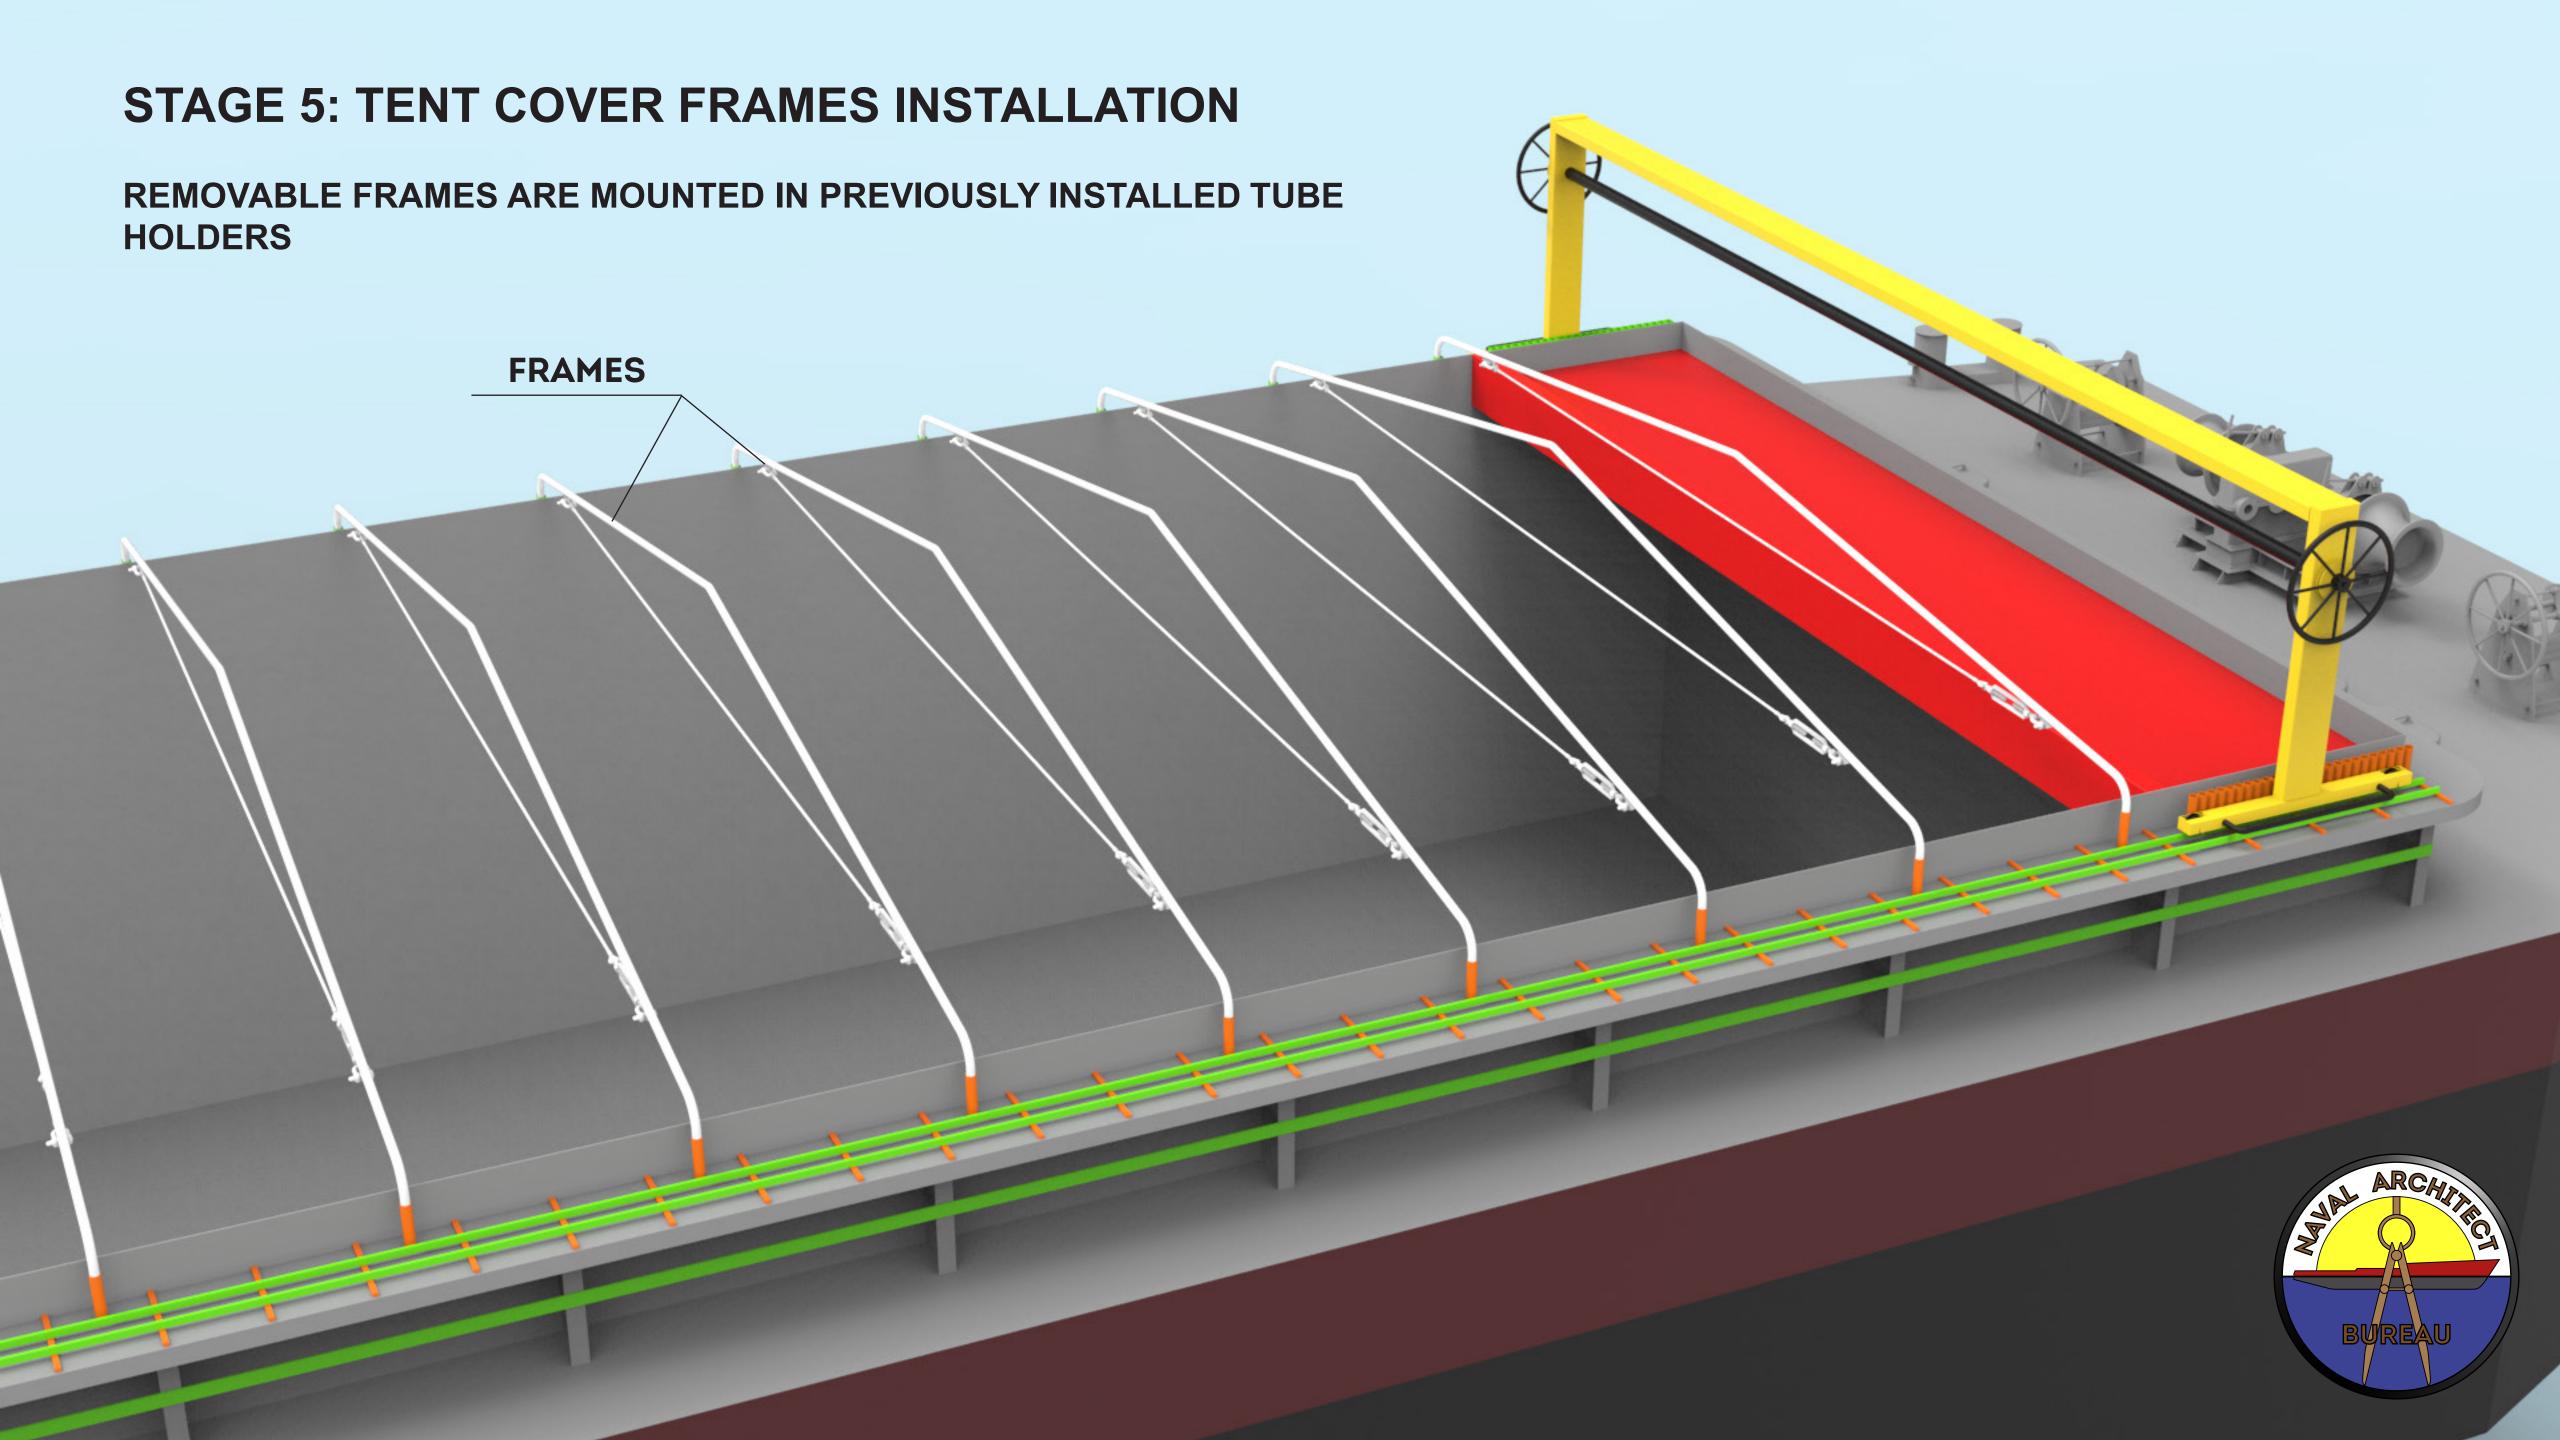

## TENT HATCH COVER **INSTALLATION PROJECT**

## NAVAL ARCHITECT BUREAU

Ship design
Vessels modernization and reclassification projects
Developing of operational documentation
Evaluation of ships technical condition























## STAGE 7: FIXING OF THE TENT COVER

WITH THE HELP OF LASHING STRAPS AND BELTS THROUGH EYELET HOLE, THE TENT COVER IS ATTACHED TO THE VESSEL COMING. DISTANCE BETWEEN LASHING STRAPS IS 350 MM





## LIMITED LIABILITY COMPANY «NAVALARCHITECT BUREAU»

Providing engineering services for sea and river fleet





www.nab-marine.com nabmarine@gmail.com +38 096 674 10 25

+38 098 219 82 56

LLC «NAVAL ARCHITECT BUREAU» Ukraine, Odessa, 65029 Gradonachalnitskaya str,4

Leading engineering solutions and reliability decisions for your fleet