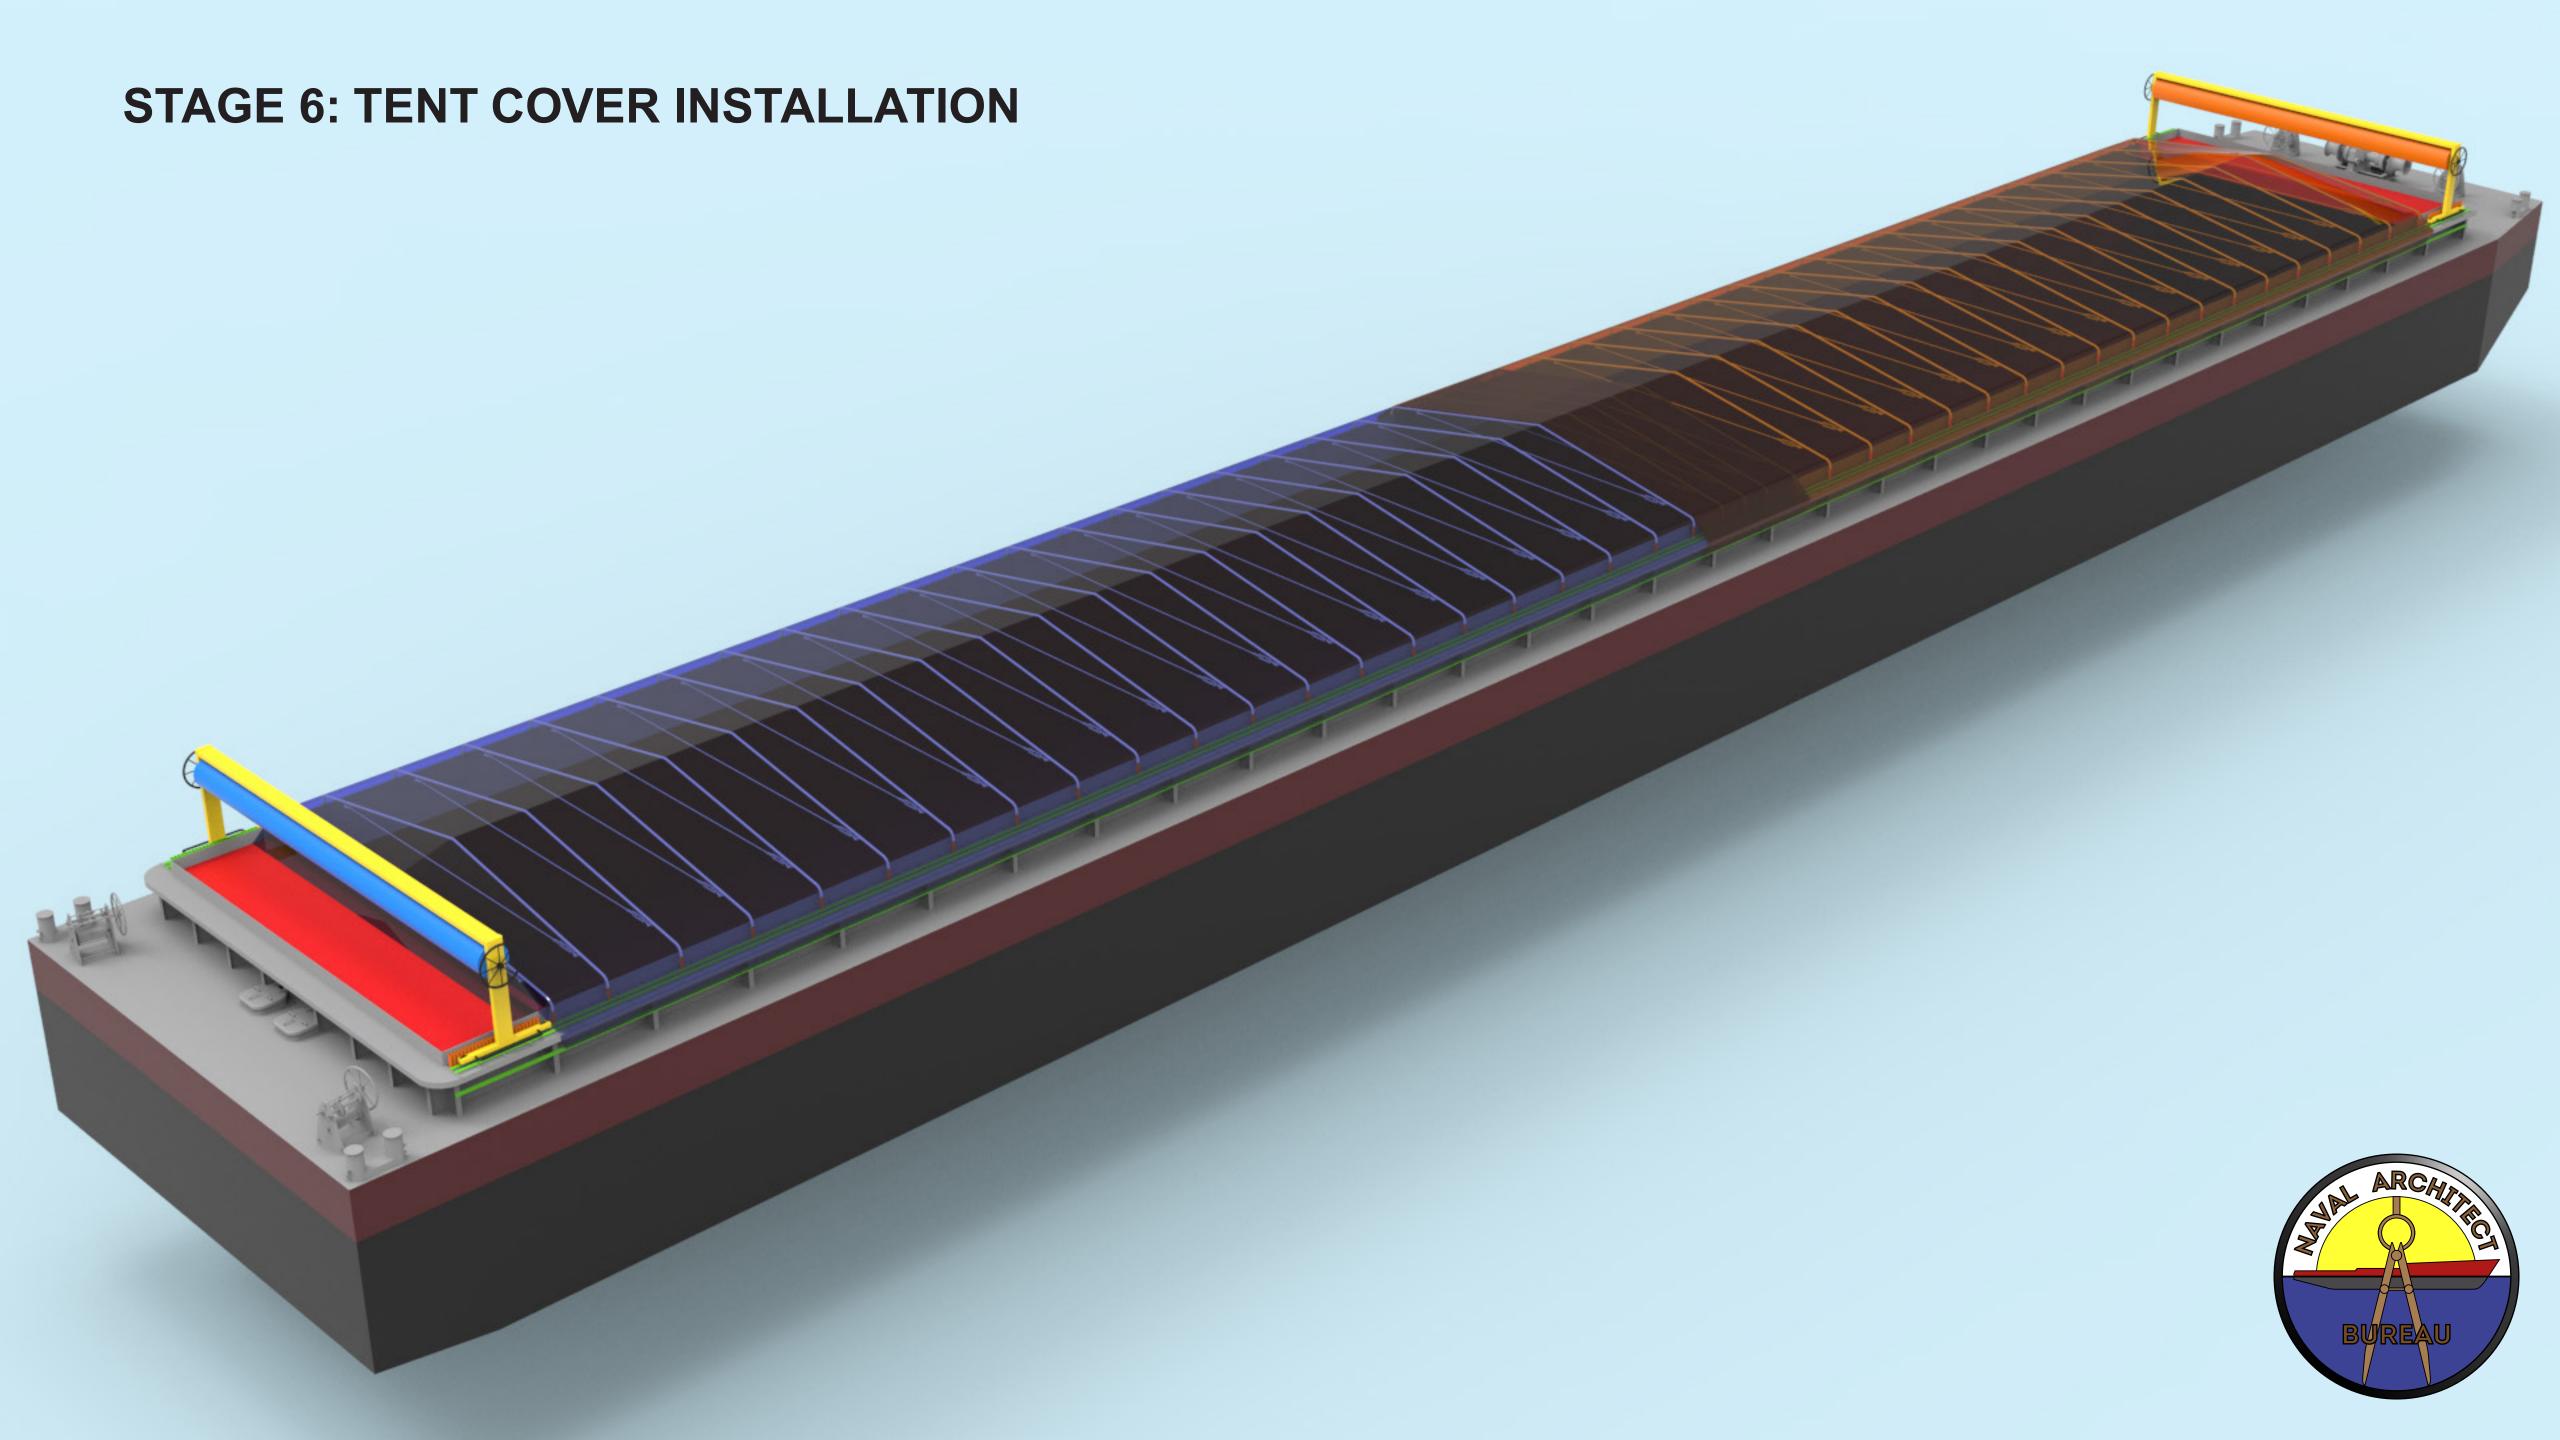

## STAGE 7: FIXING OF THE TENT COVER

WITH THE HELP OF LASHING STRAPS AND BELTS THROUGH EYELET HOLE, THE TENT COVER IS ATTACHED TO THE VESSEL COMING. DISTANCE BETWEEN LASHING STRAPS IS 350 MM