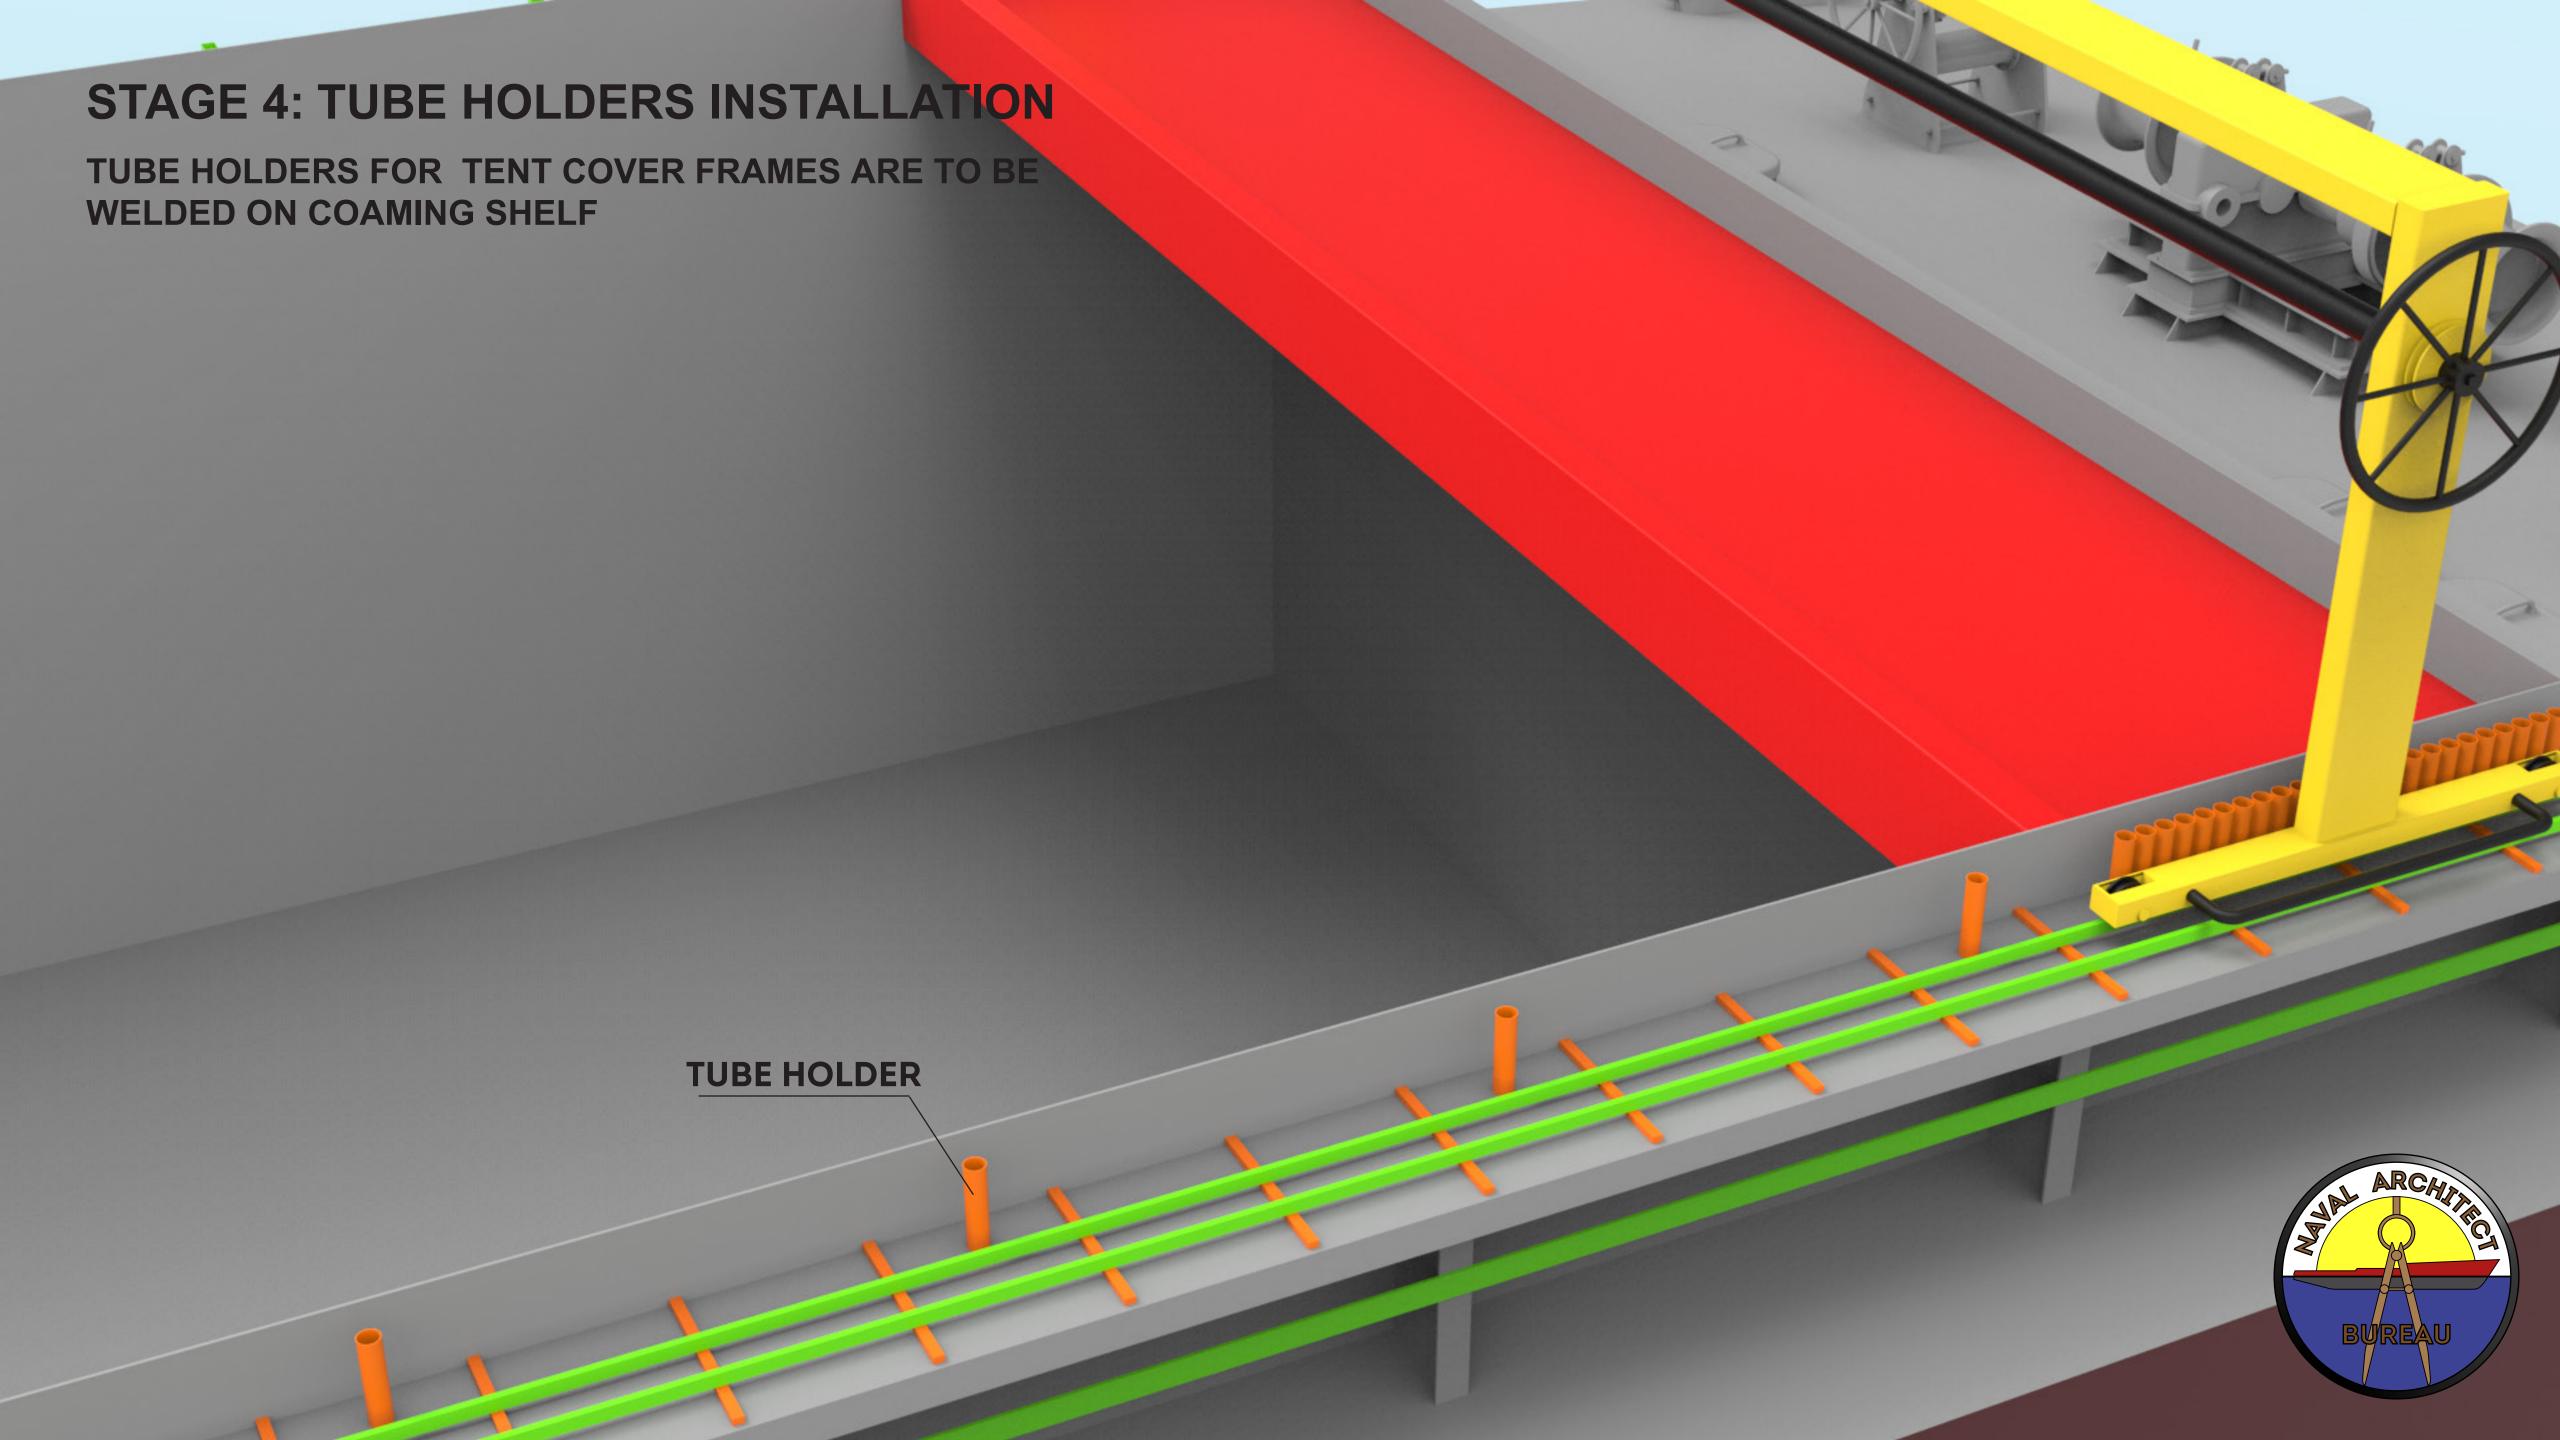

## TENT HATCH COVER **INSTALLATION PROJECT**

## NAVAL ARCHITECT BUREAU

Ship design
Vessels modernization and reclassification projects
Developing of operational documentation
Evaluation of ships technical condition























## STAGE 7: FIXING OF THE TENT COVER

WITH THE HELP OF LASHING STRAPS AND BELTS THROUGH EYELET HOLE, THE TENT COVER IS ATTACHED TO THE VESSEL COMING. DISTANCE BETWEEN LASHING STRAPS IS 350 MM





## LIMITED LIABILITY COMPANY «NAVALARCHITECT BUREAU»

Providing engineering services for sea and river fleet





www.nab-marine.com nabmarine@gmail.com +38 096 674 10 25

+38 098 219 82 56

LLC «NAVAL ARCHITECT BUREAU» Ukraine, Odessa, 65029 Gradonachalnitskaya str,4

Leading engineering solutions and reliability decisions for your fleet