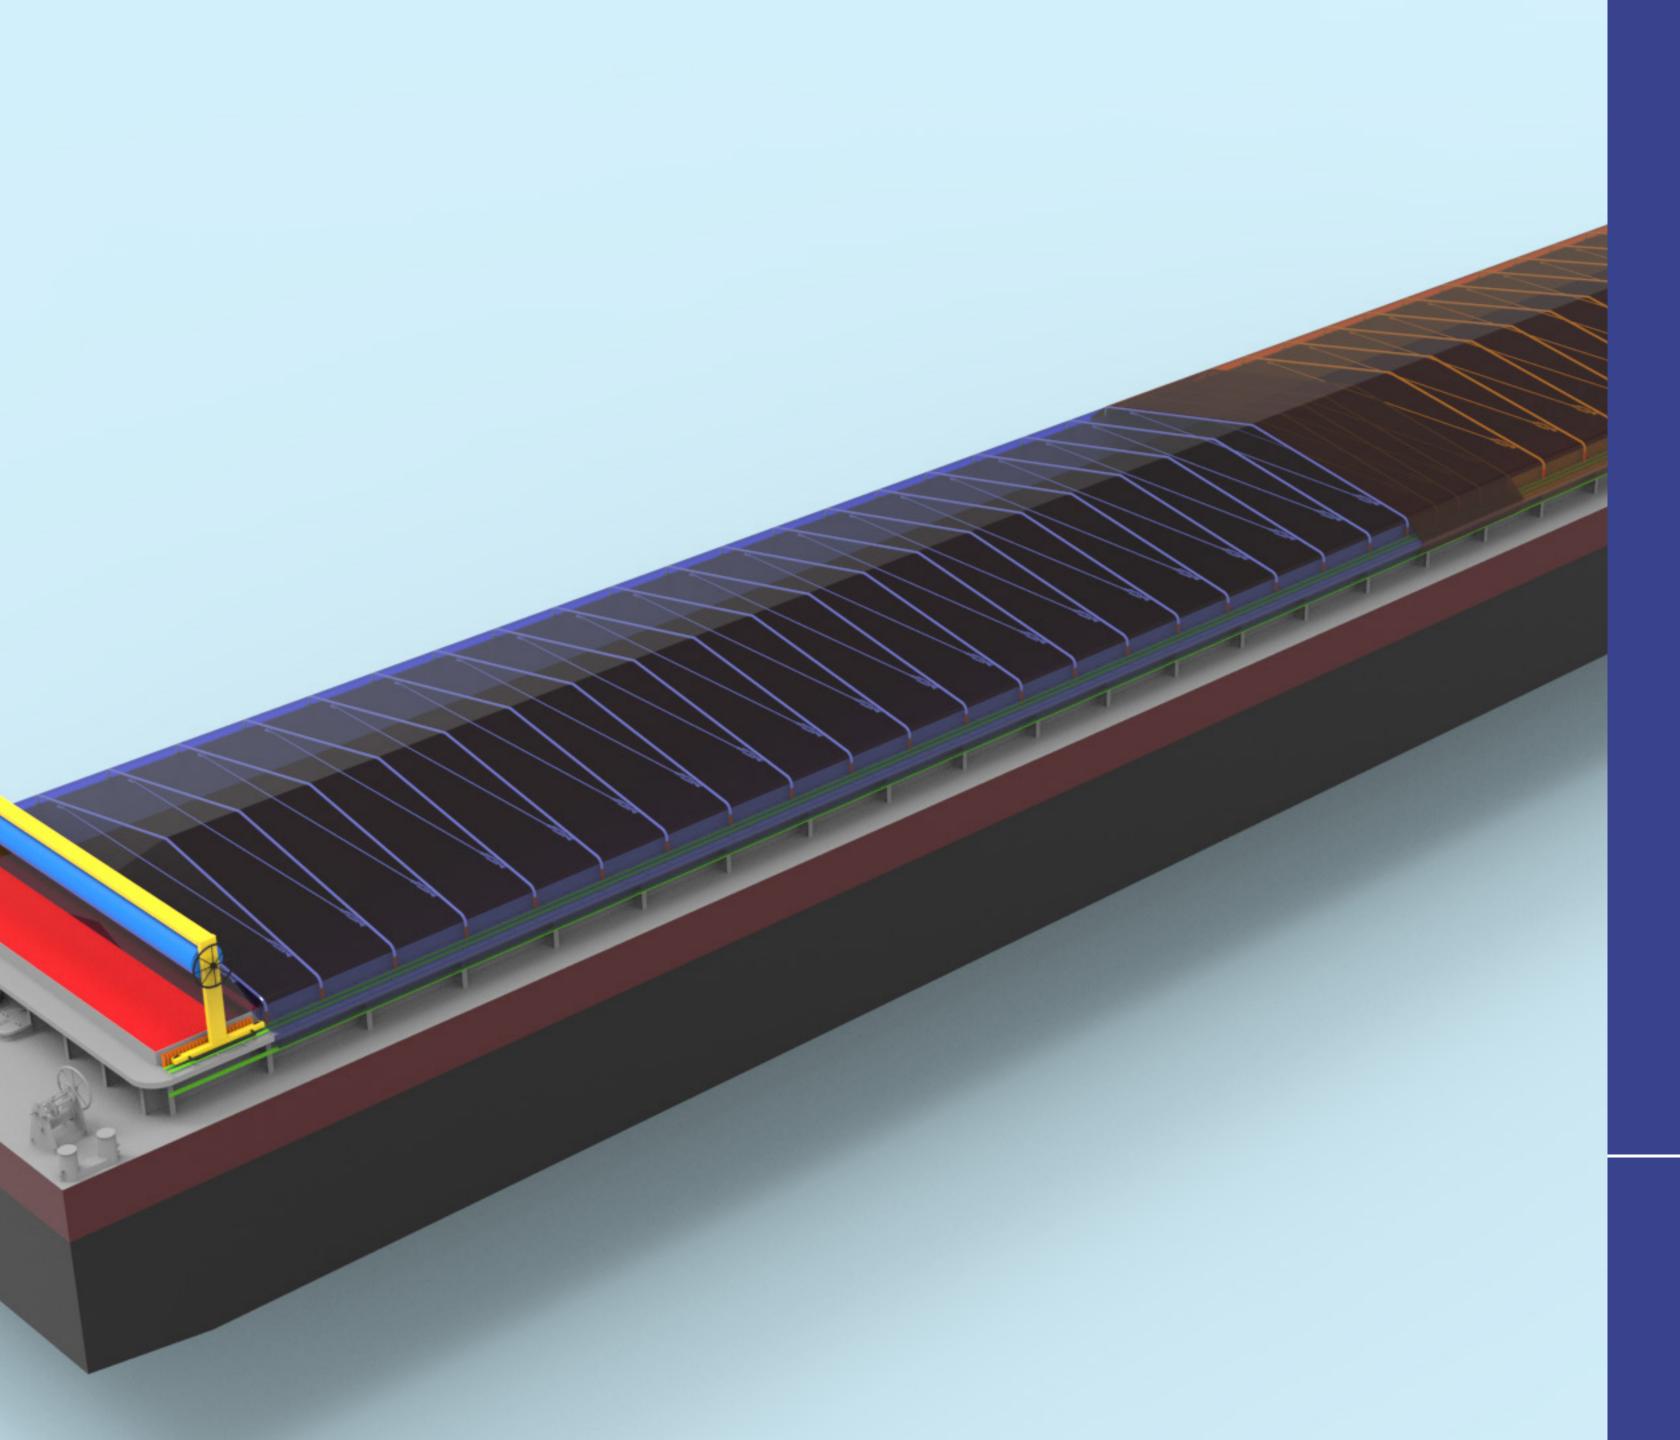

## STAGE 7: FIXING OF THE TENT COVER

WITH THE HELP OF LASHING STRAPS AND BELTS THROUGH EYELET HOLE, THE TENT COVER IS ATTACHED TO THE VESSEL COMING. DISTANCE BETWEEN LASHING STRAPS IS 350 MM