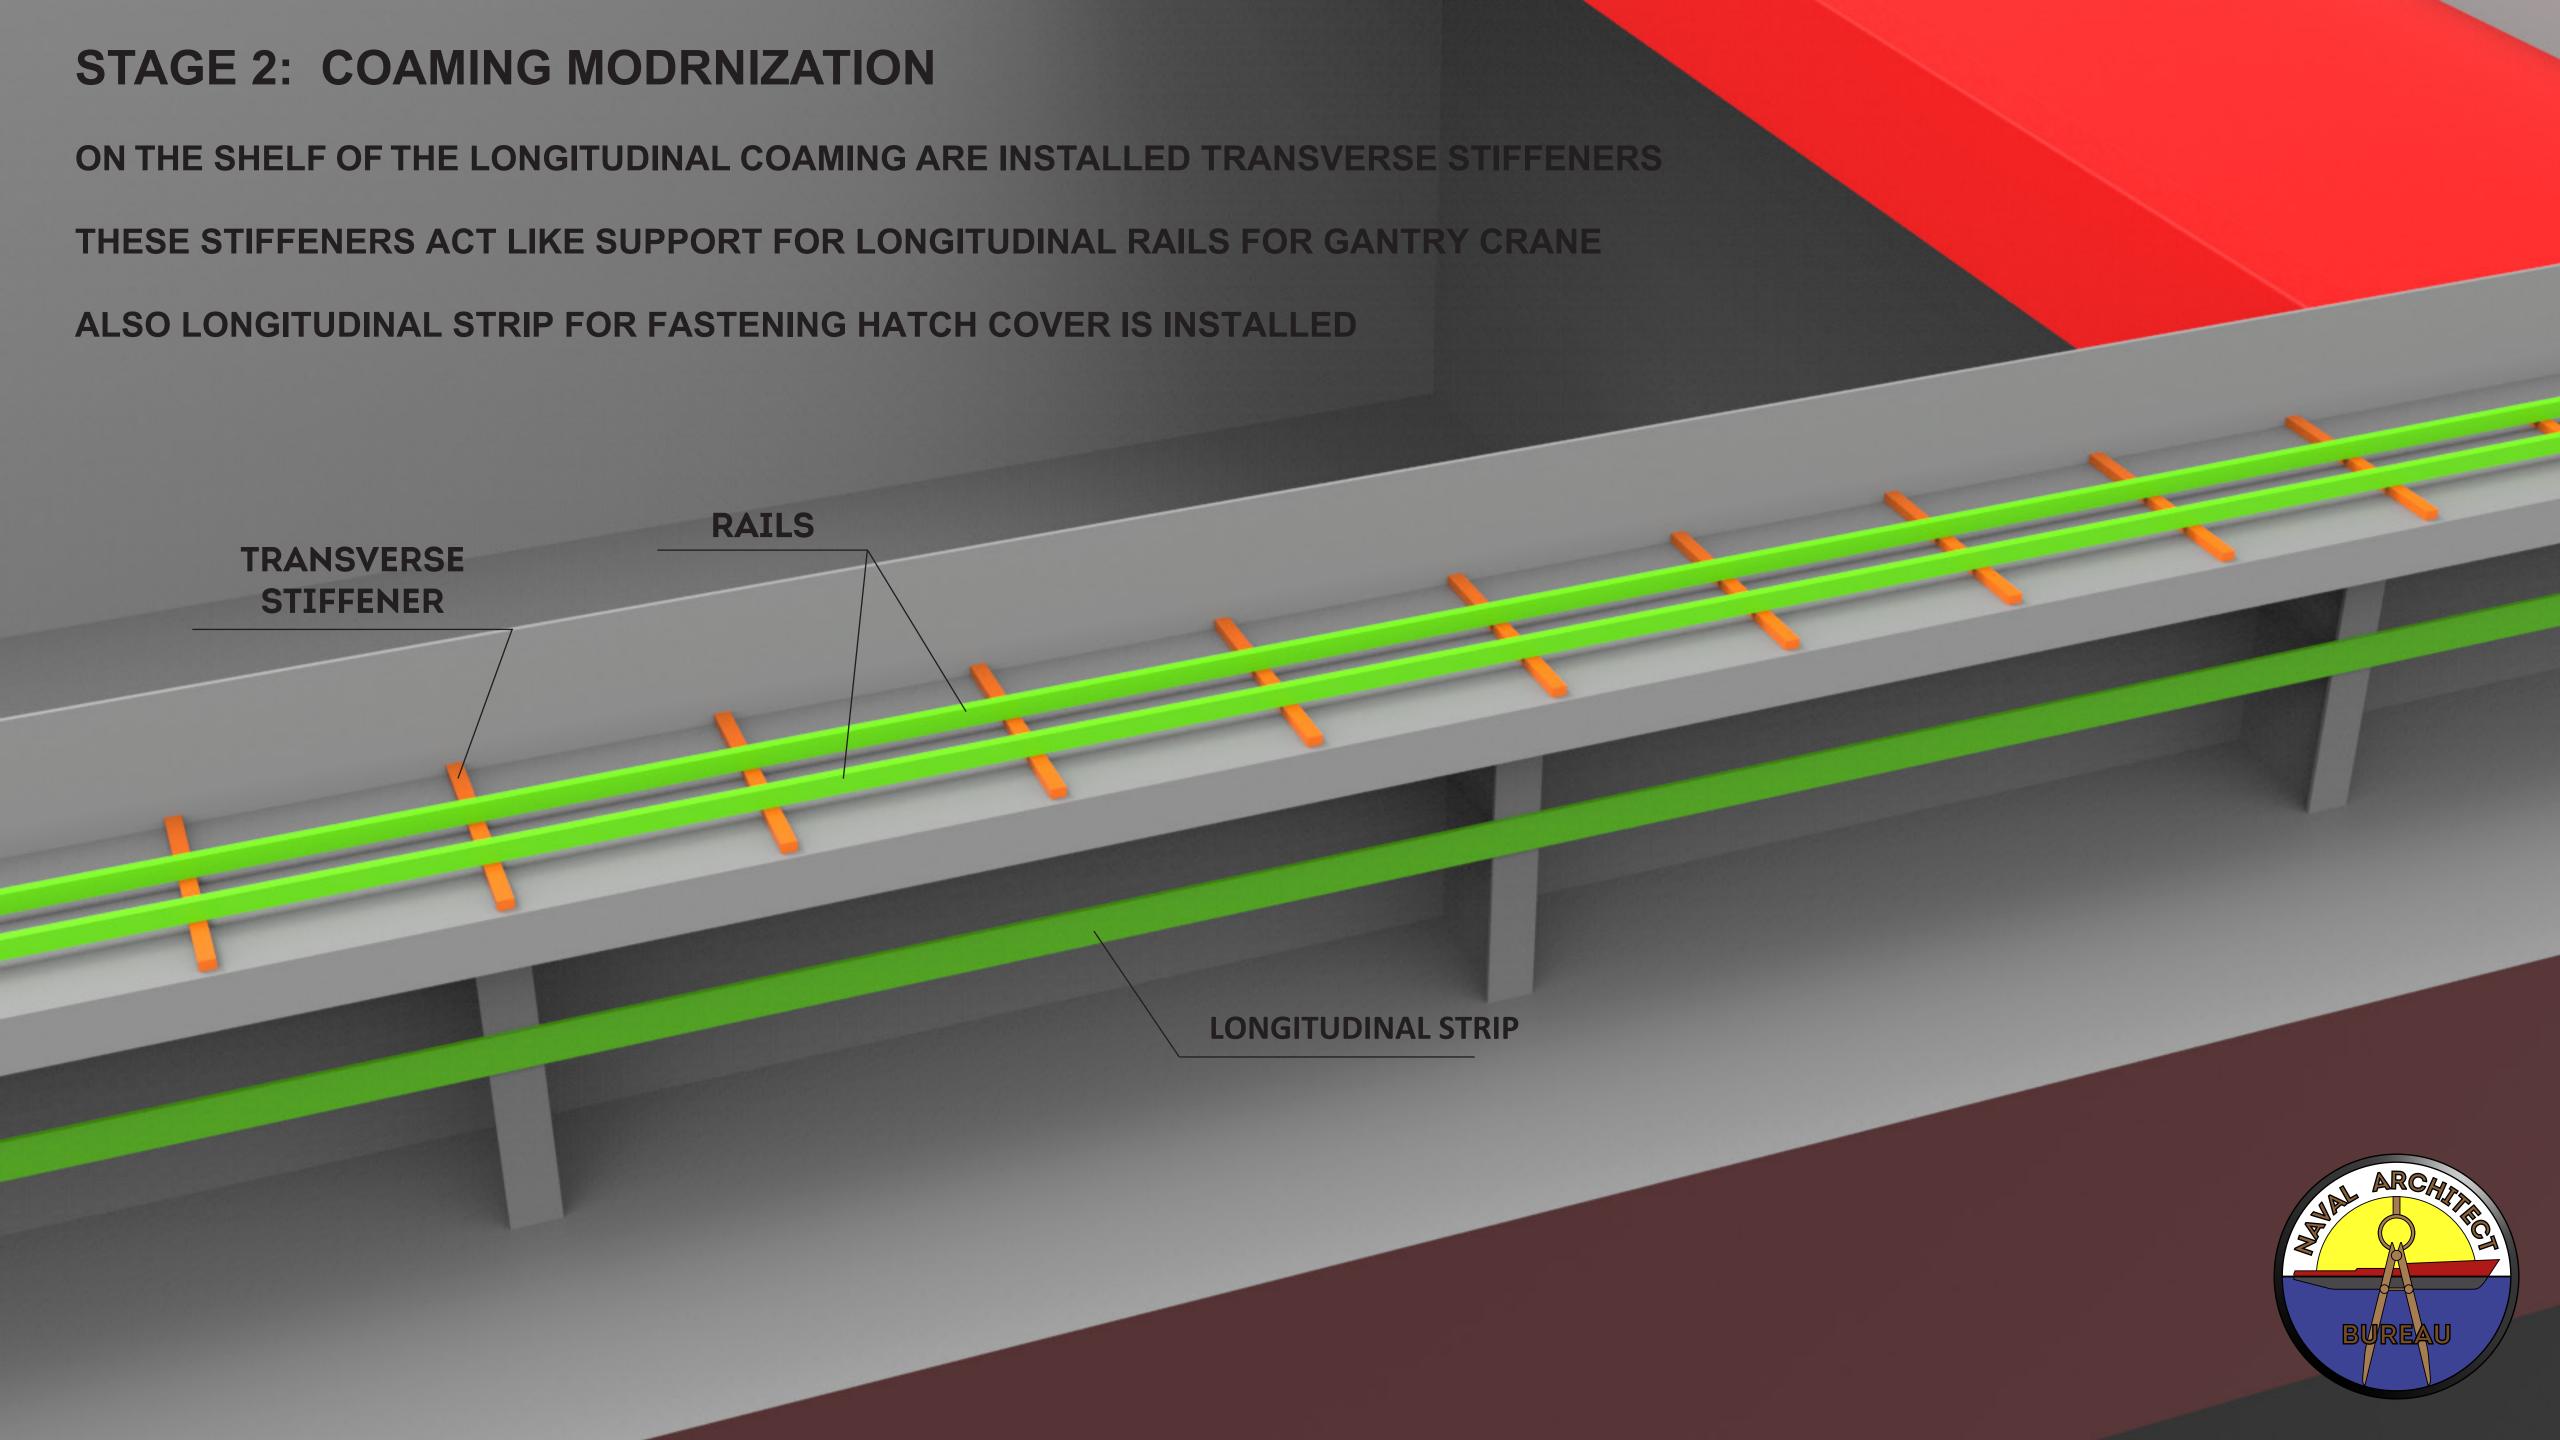

## TENT HATCH COVER **INSTALLATION PROJECT**

## NAVAL ARCHITECT BUREAU

Ship design
Vessels modernization and reclassification projects
Developing of operational documentation
Evaluation of ships technical condition























## STAGE 7: FIXING OF THE TENT COVER

WITH THE HELP OF LASHING STRAPS AND BELTS THROUGH EYELET HOLE, THE TENT COVER IS ATTACHED TO THE VESSEL COMING. DISTANCE BETWEEN LASHING STRAPS IS 350 MM





## LIMITED LIABILITY COMPANY «NAVALARCHITECT BUREAU»

Providing engineering services for sea and river fleet





www.nab-marine.com nabmarine@gmail.com +38 096 674 10 25

+38 098 219 82 56

LLC «NAVAL ARCHITECT BUREAU» Ukraine, Odessa, 65029 Gradonachalnitskaya str,4

Leading engineering solutions and reliability decisions for your fleet