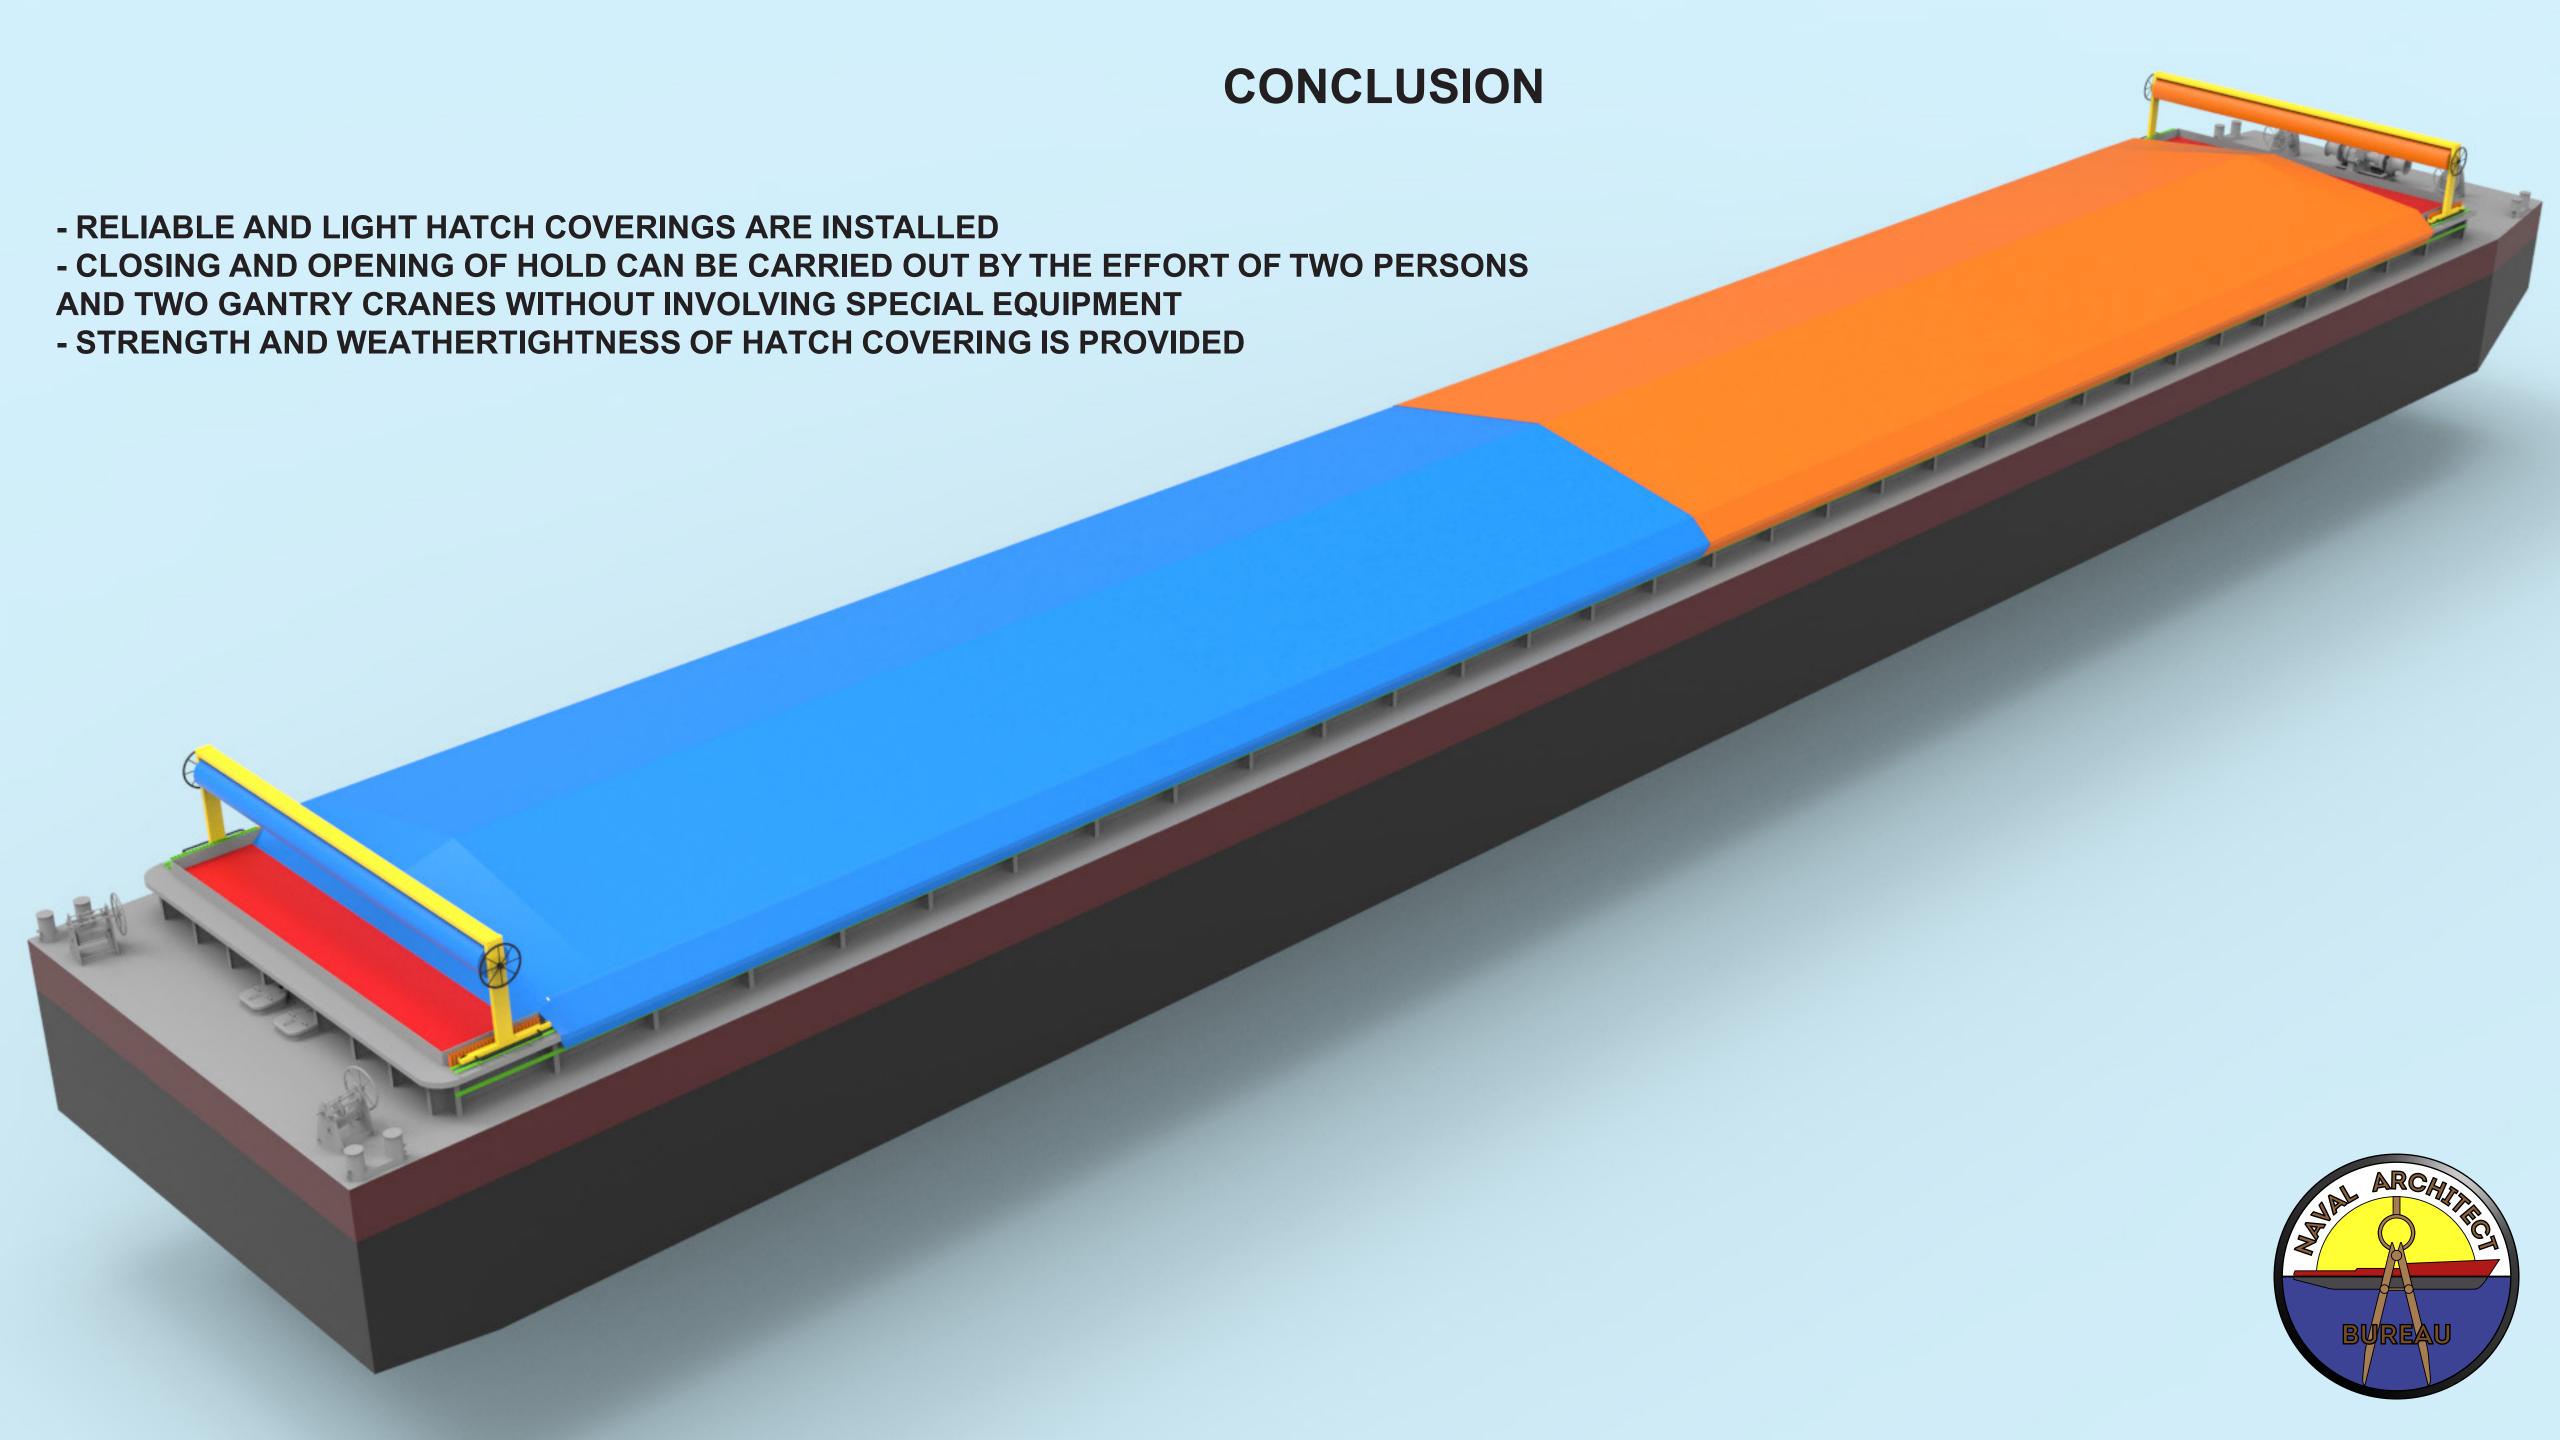

## TENT HATCH COVER **INSTALLATION PROJECT**

## NAVAL ARCHITECT BUREAU

Ship design
Vessels modernization and reclassification projects
Developing of operational documentation
Evaluation of ships technical condition























## STAGE 7: FIXING OF THE TENT COVER

WITH THE HELP OF LASHING STRAPS AND BELTS THROUGH EYELET HOLE, THE TENT COVER IS ATTACHED TO THE VESSEL COMING. DISTANCE BETWEEN LASHING STRAPS IS 350 MM





## LIMITED LIABILITY COMPANY «NAVALARCHITECT BUREAU»

Providing engineering services for sea and river fleet





www.nab-marine.com nabmarine@gmail.com +38 096 674 10 25

+38 098 219 82 56

LLC «NAVAL ARCHITECT BUREAU» Ukraine, Odessa, 65029 Gradonachalnitskaya str,4

Leading engineering solutions and reliability decisions for your fleet