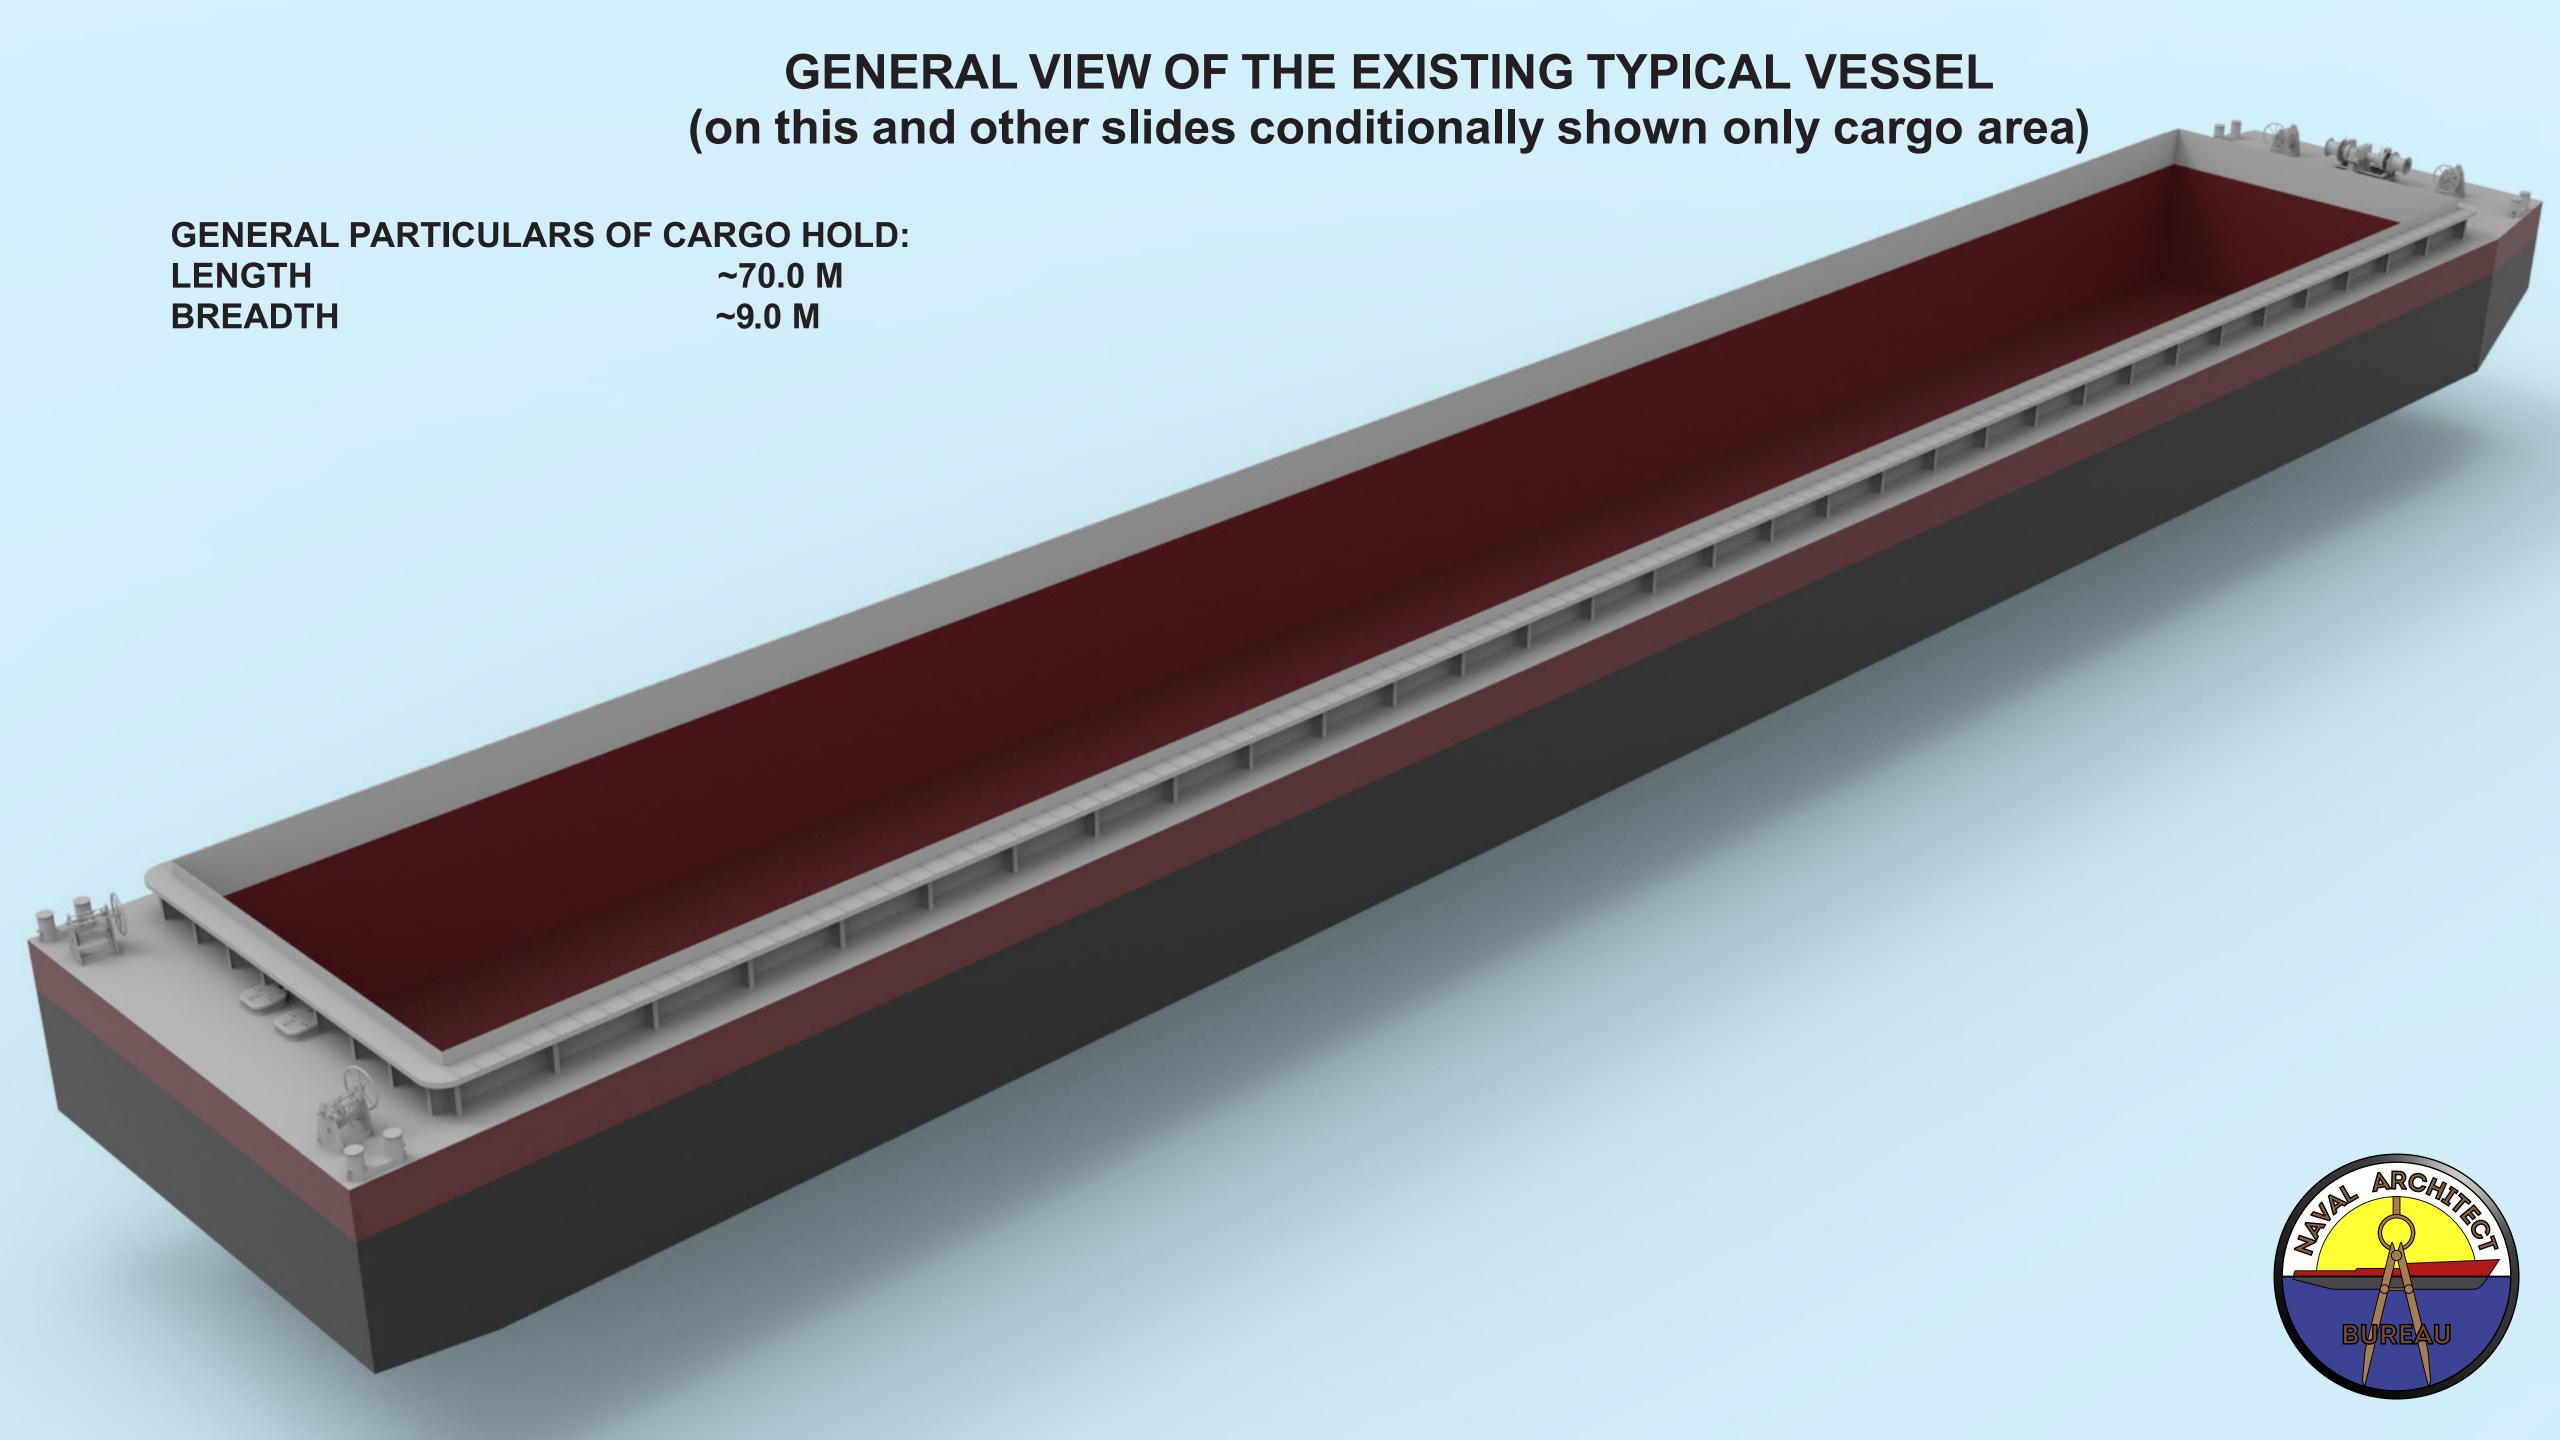

## TENT HATCH COVER **INSTALLATION PROJECT**

## NAVAL ARCHITECT BUREAU

Ship design
Vessels modernization and reclassification projects
Developing of operational documentation
Evaluation of ships technical condition























## STAGE 7: FIXING OF THE TENT COVER

WITH THE HELP OF LASHING STRAPS AND BELTS THROUGH EYELET HOLE, THE TENT COVER IS ATTACHED TO THE VESSEL COMING. DISTANCE BETWEEN LASHING STRAPS IS 350 MM





## LIMITED LIABILITY COMPANY «NAVALARCHITECT BUREAU»

Providing engineering services for sea and river fleet





www.nab-marine.com nabmarine@gmail.com +38 096 674 10 25

+38 098 219 82 56

LLC «NAVAL ARCHITECT BUREAU» Ukraine, Odessa, 65029 Gradonachalnitskaya str,4

Leading engineering solutions and reliability decisions for your fleet