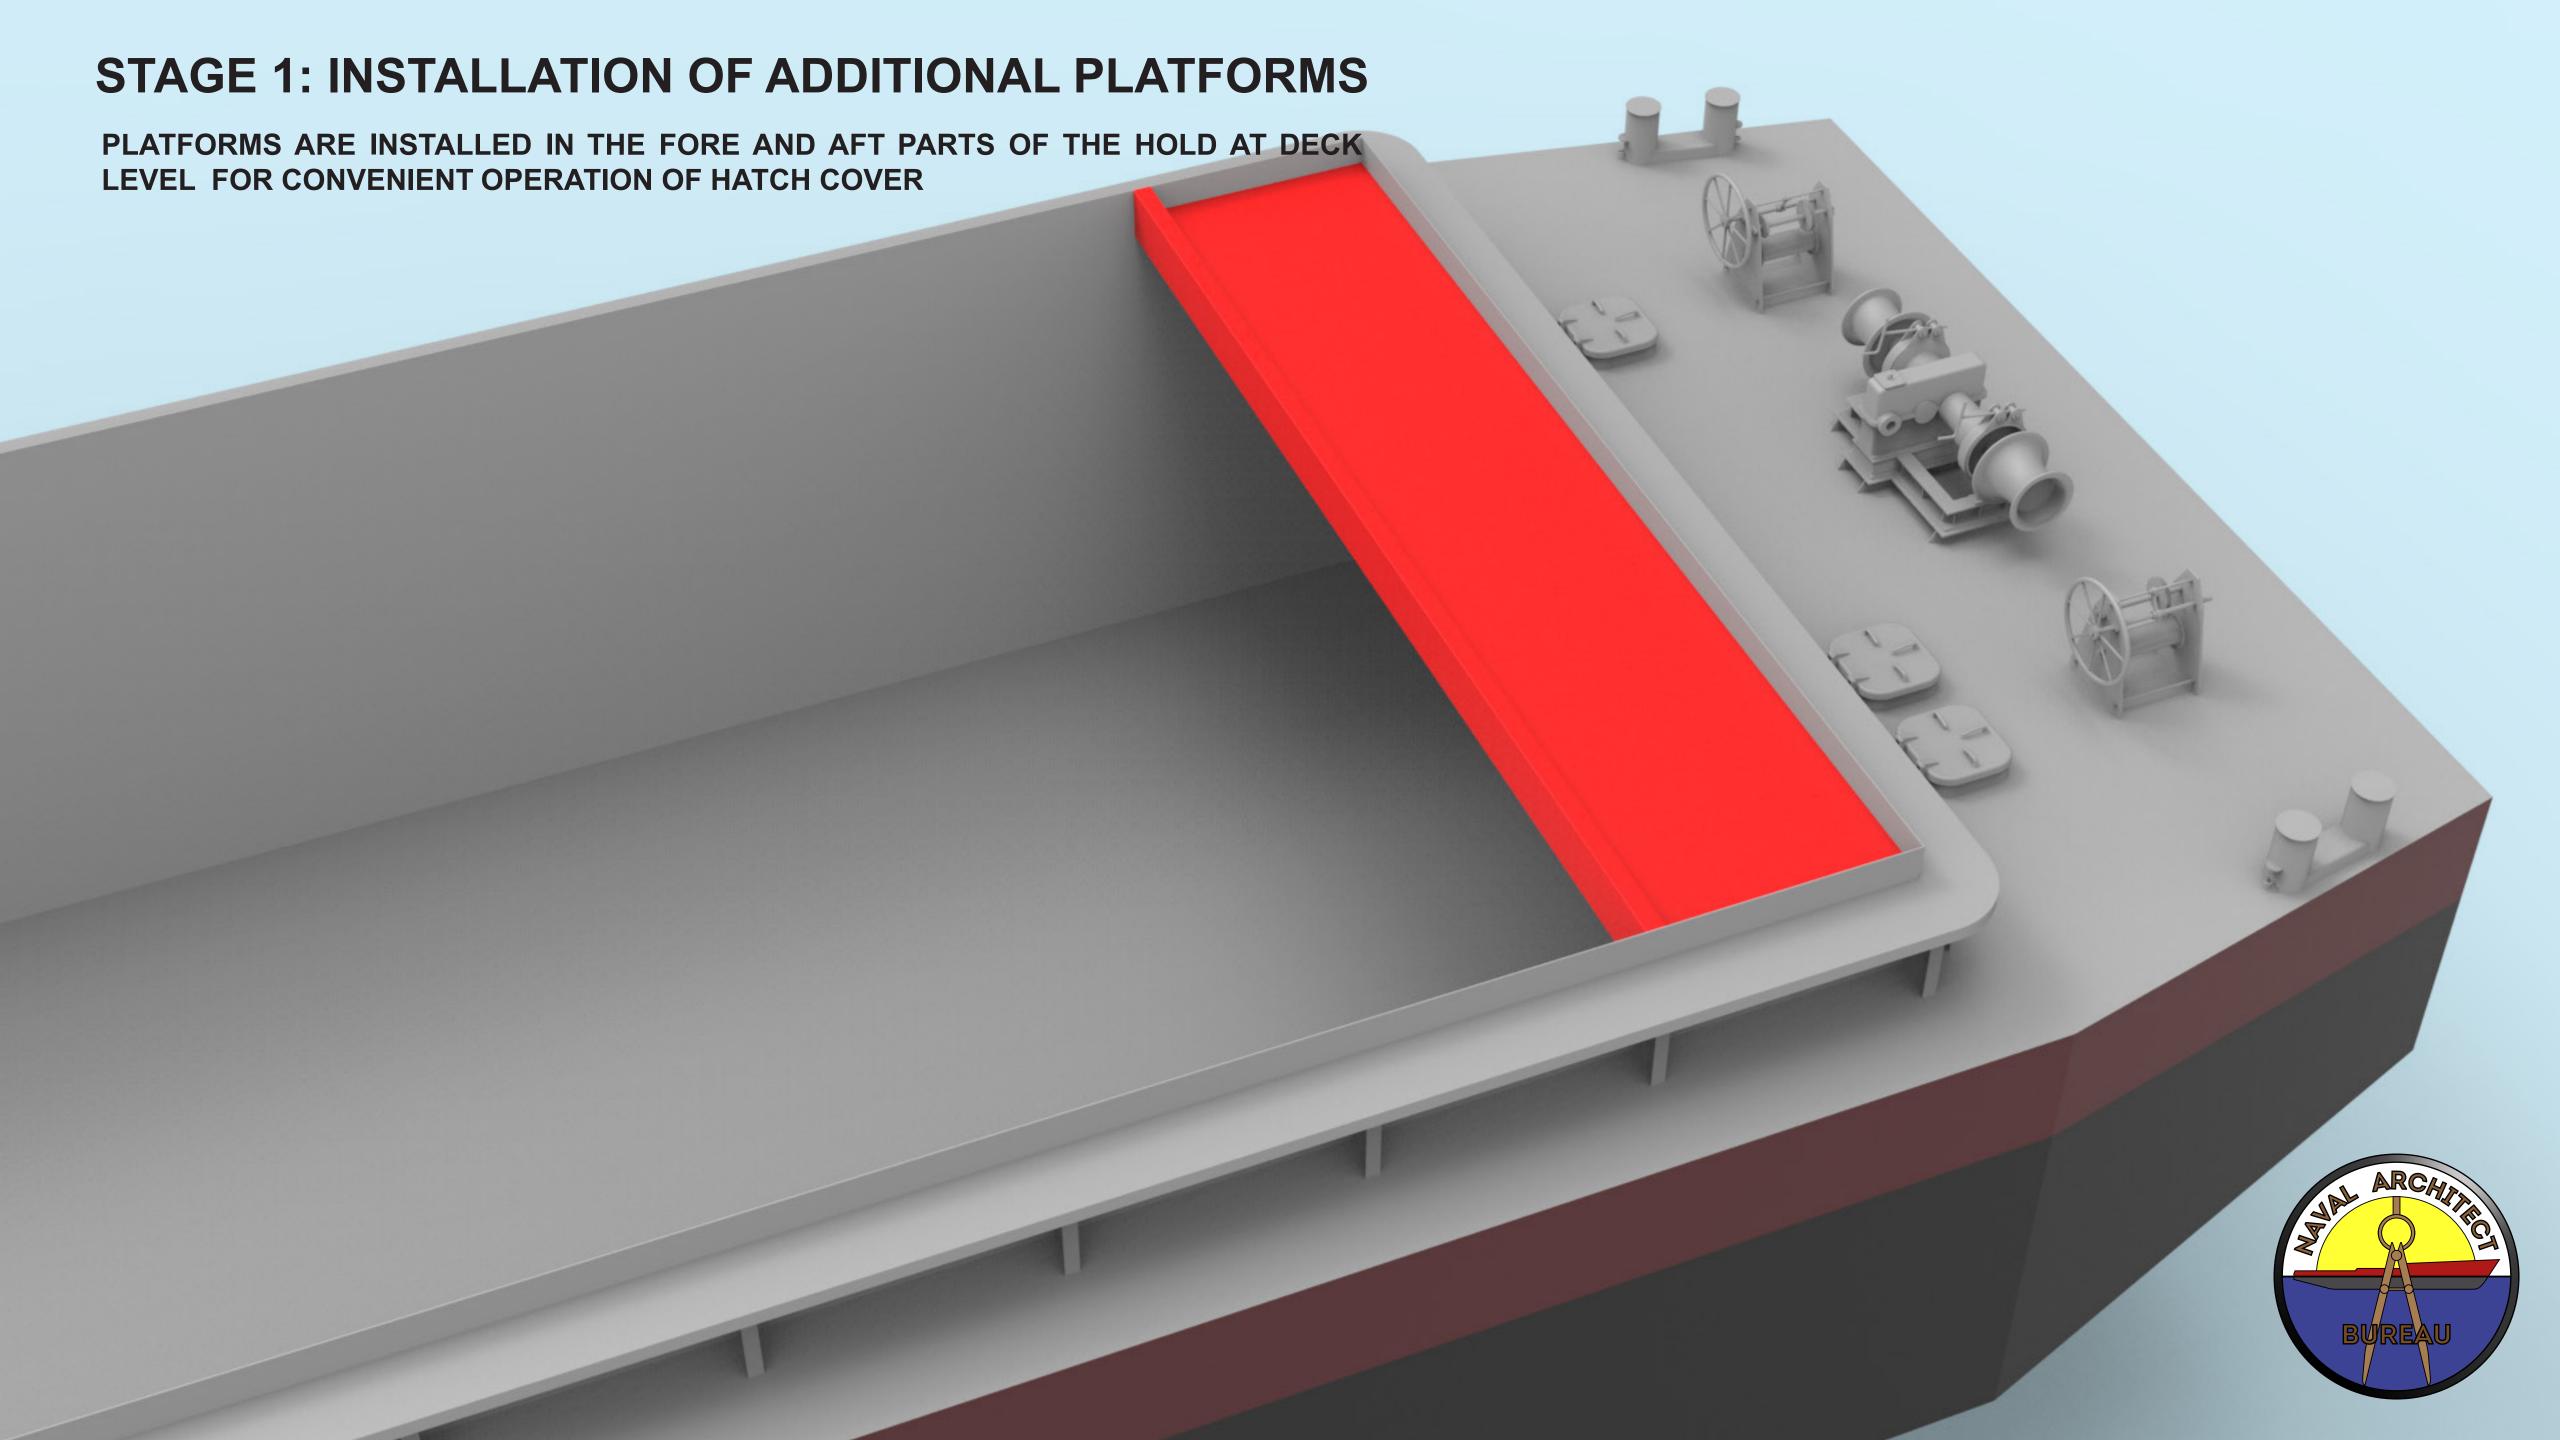

## TENT HATCH COVER **INSTALLATION PROJECT**

## NAVAL ARCHITECT BUREAU

Ship design
Vessels modernization and reclassification projects
Developing of operational documentation
Evaluation of ships technical condition























## STAGE 7: FIXING OF THE TENT COVER

WITH THE HELP OF LASHING STRAPS AND BELTS THROUGH EYELET HOLE, THE TENT COVER IS ATTACHED TO THE VESSEL COMING. DISTANCE BETWEEN LASHING STRAPS IS 350 MM





## LIMITED LIABILITY COMPANY «NAVALARCHITECT BUREAU»

Providing engineering services for sea and river fleet





www.nab-marine.com nabmarine@gmail.com +38 096 674 10 25

+38 098 219 82 56

LLC «NAVAL ARCHITECT BUREAU» Ukraine, Odessa, 65029 Gradonachalnitskaya str,4

Leading engineering solutions and reliability decisions for your fleet