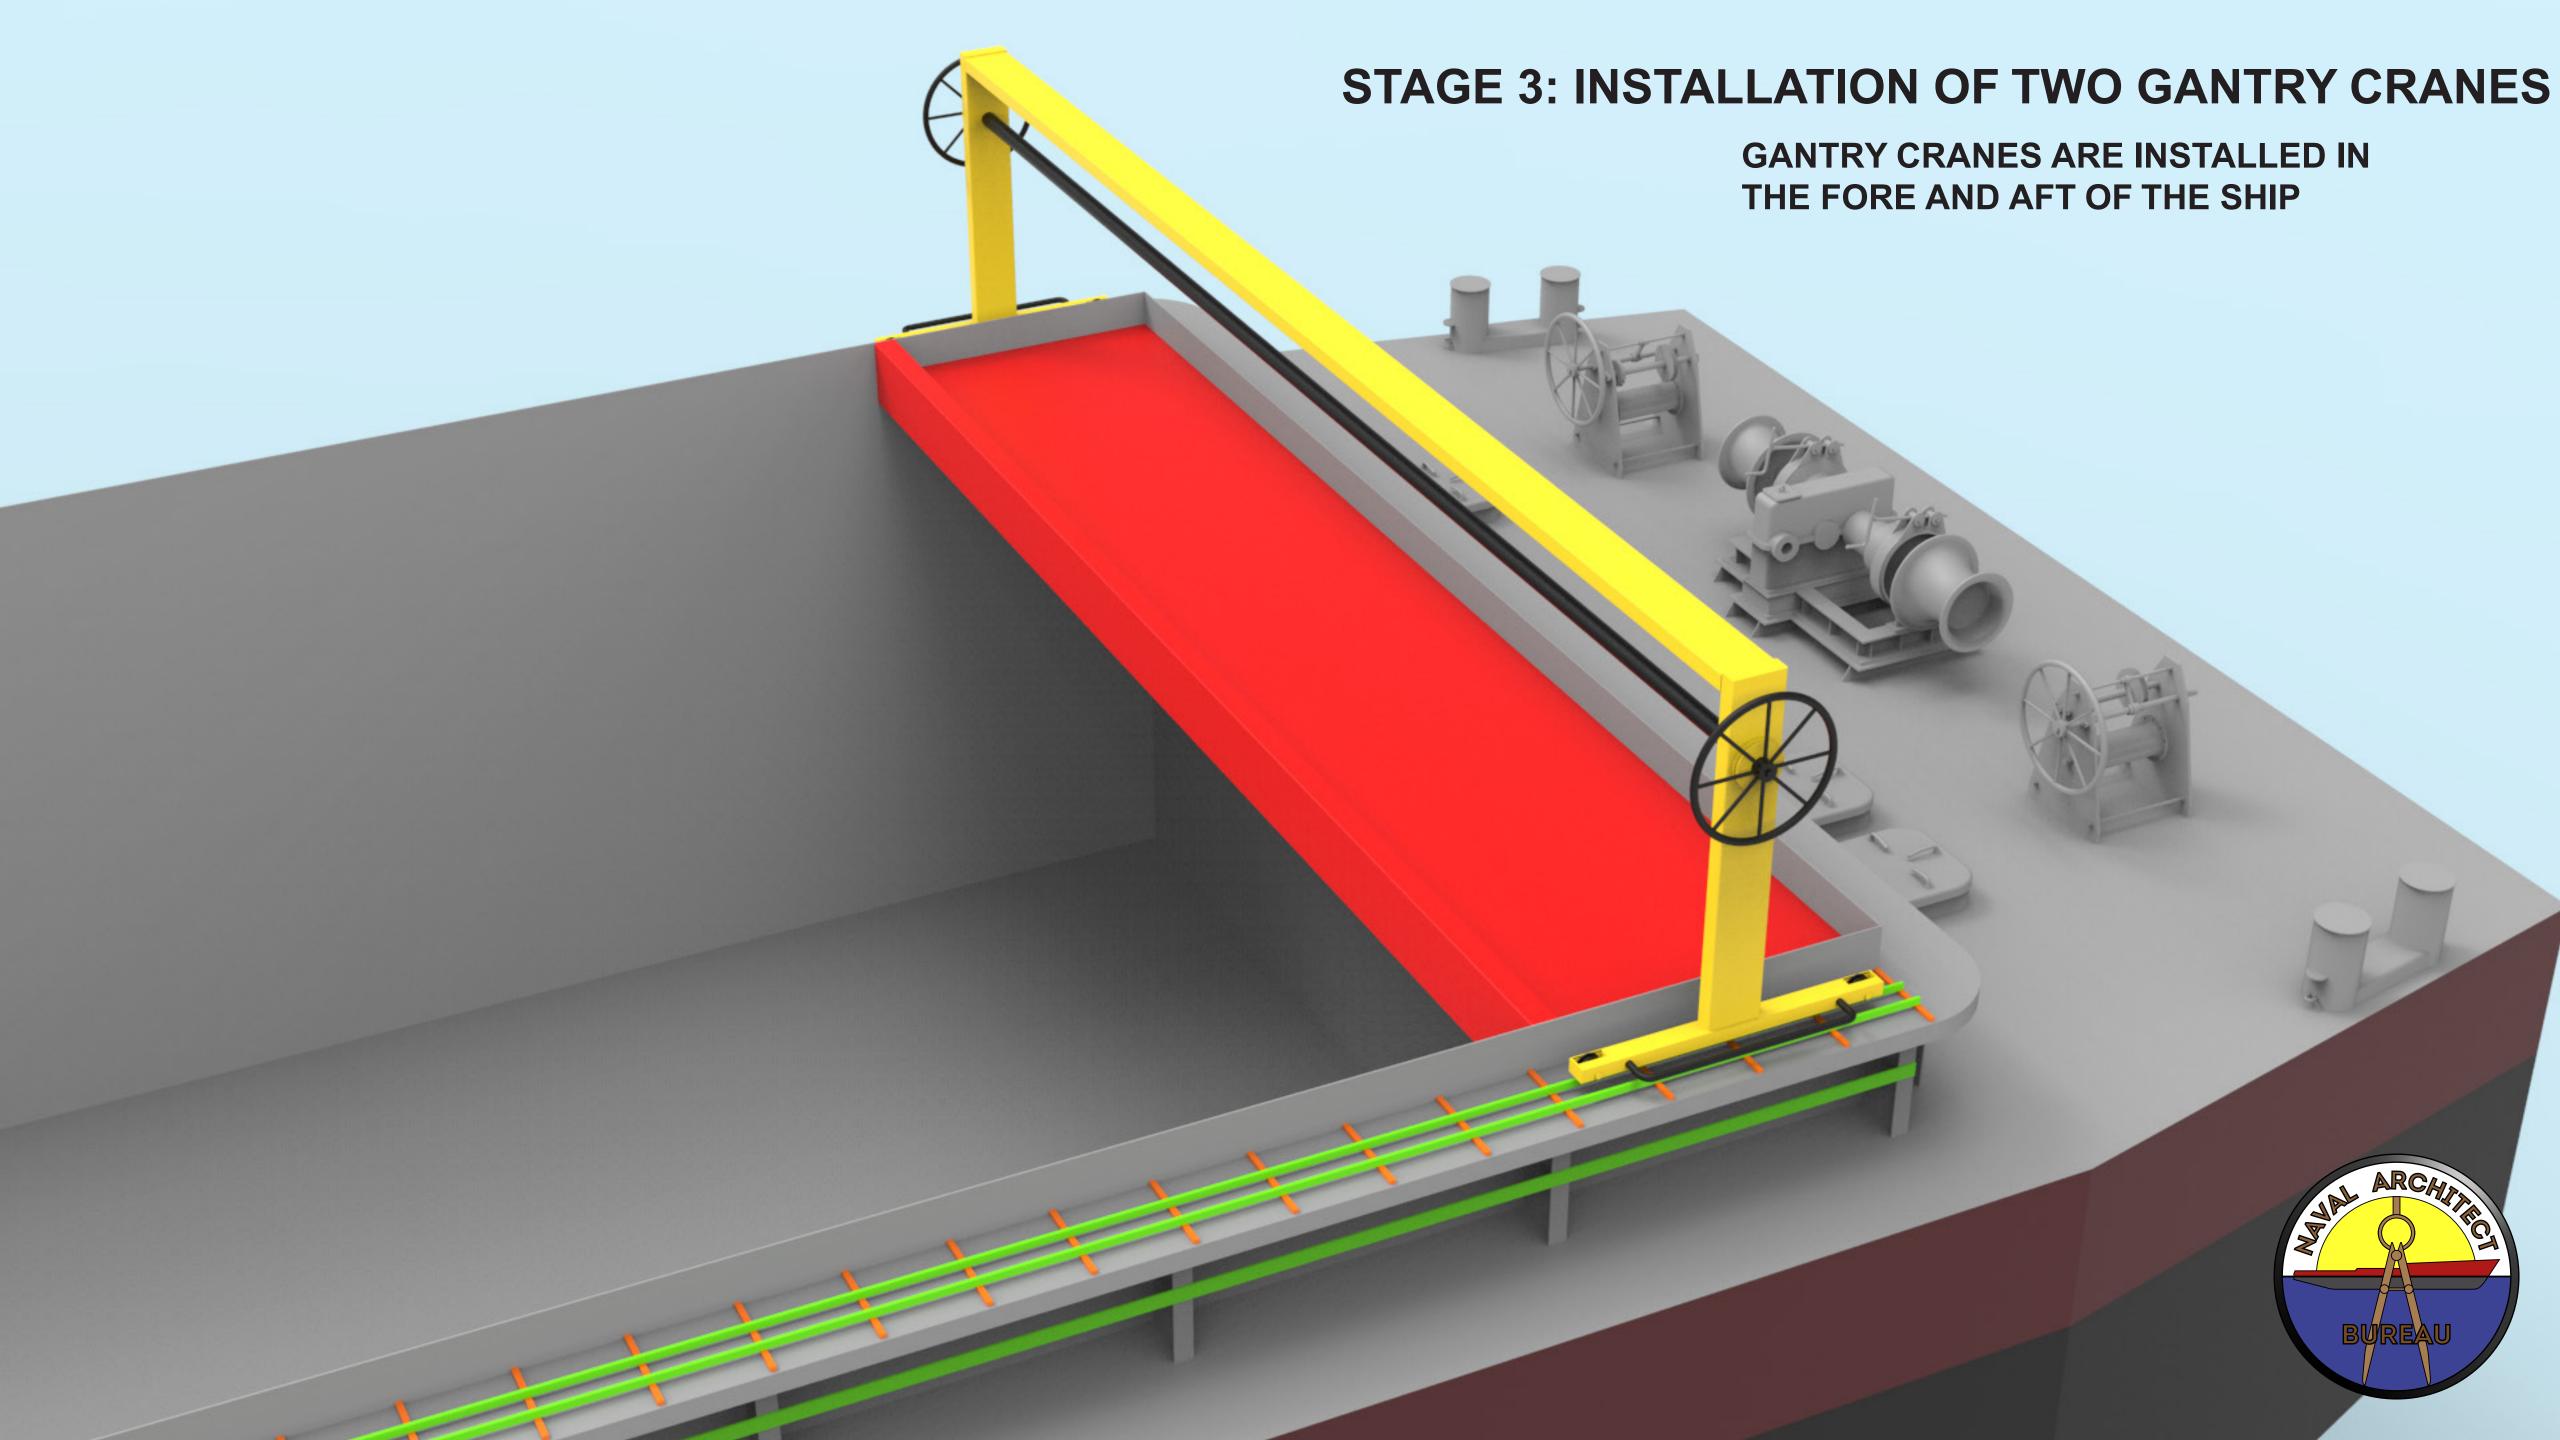

## TENT HATCH COVER **INSTALLATION PROJECT**

## NAVAL ARCHITECT BUREAU

Ship design
Vessels modernization and reclassification projects
Developing of operational documentation
Evaluation of ships technical condition























## STAGE 7: FIXING OF THE TENT COVER

WITH THE HELP OF LASHING STRAPS AND BELTS THROUGH EYELET HOLE, THE TENT COVER IS ATTACHED TO THE VESSEL COMING. DISTANCE BETWEEN LASHING STRAPS IS 350 MM





## LIMITED LIABILITY COMPANY «NAVALARCHITECT BUREAU»

Providing engineering services for sea and river fleet





www.nab-marine.com nabmarine@gmail.com +38 096 674 10 25

+38 098 219 82 56

LLC «NAVAL ARCHITECT BUREAU» Ukraine, Odessa, 65029 Gradonachalnitskaya str,4

Leading engineering solutions and reliability decisions for your fleet