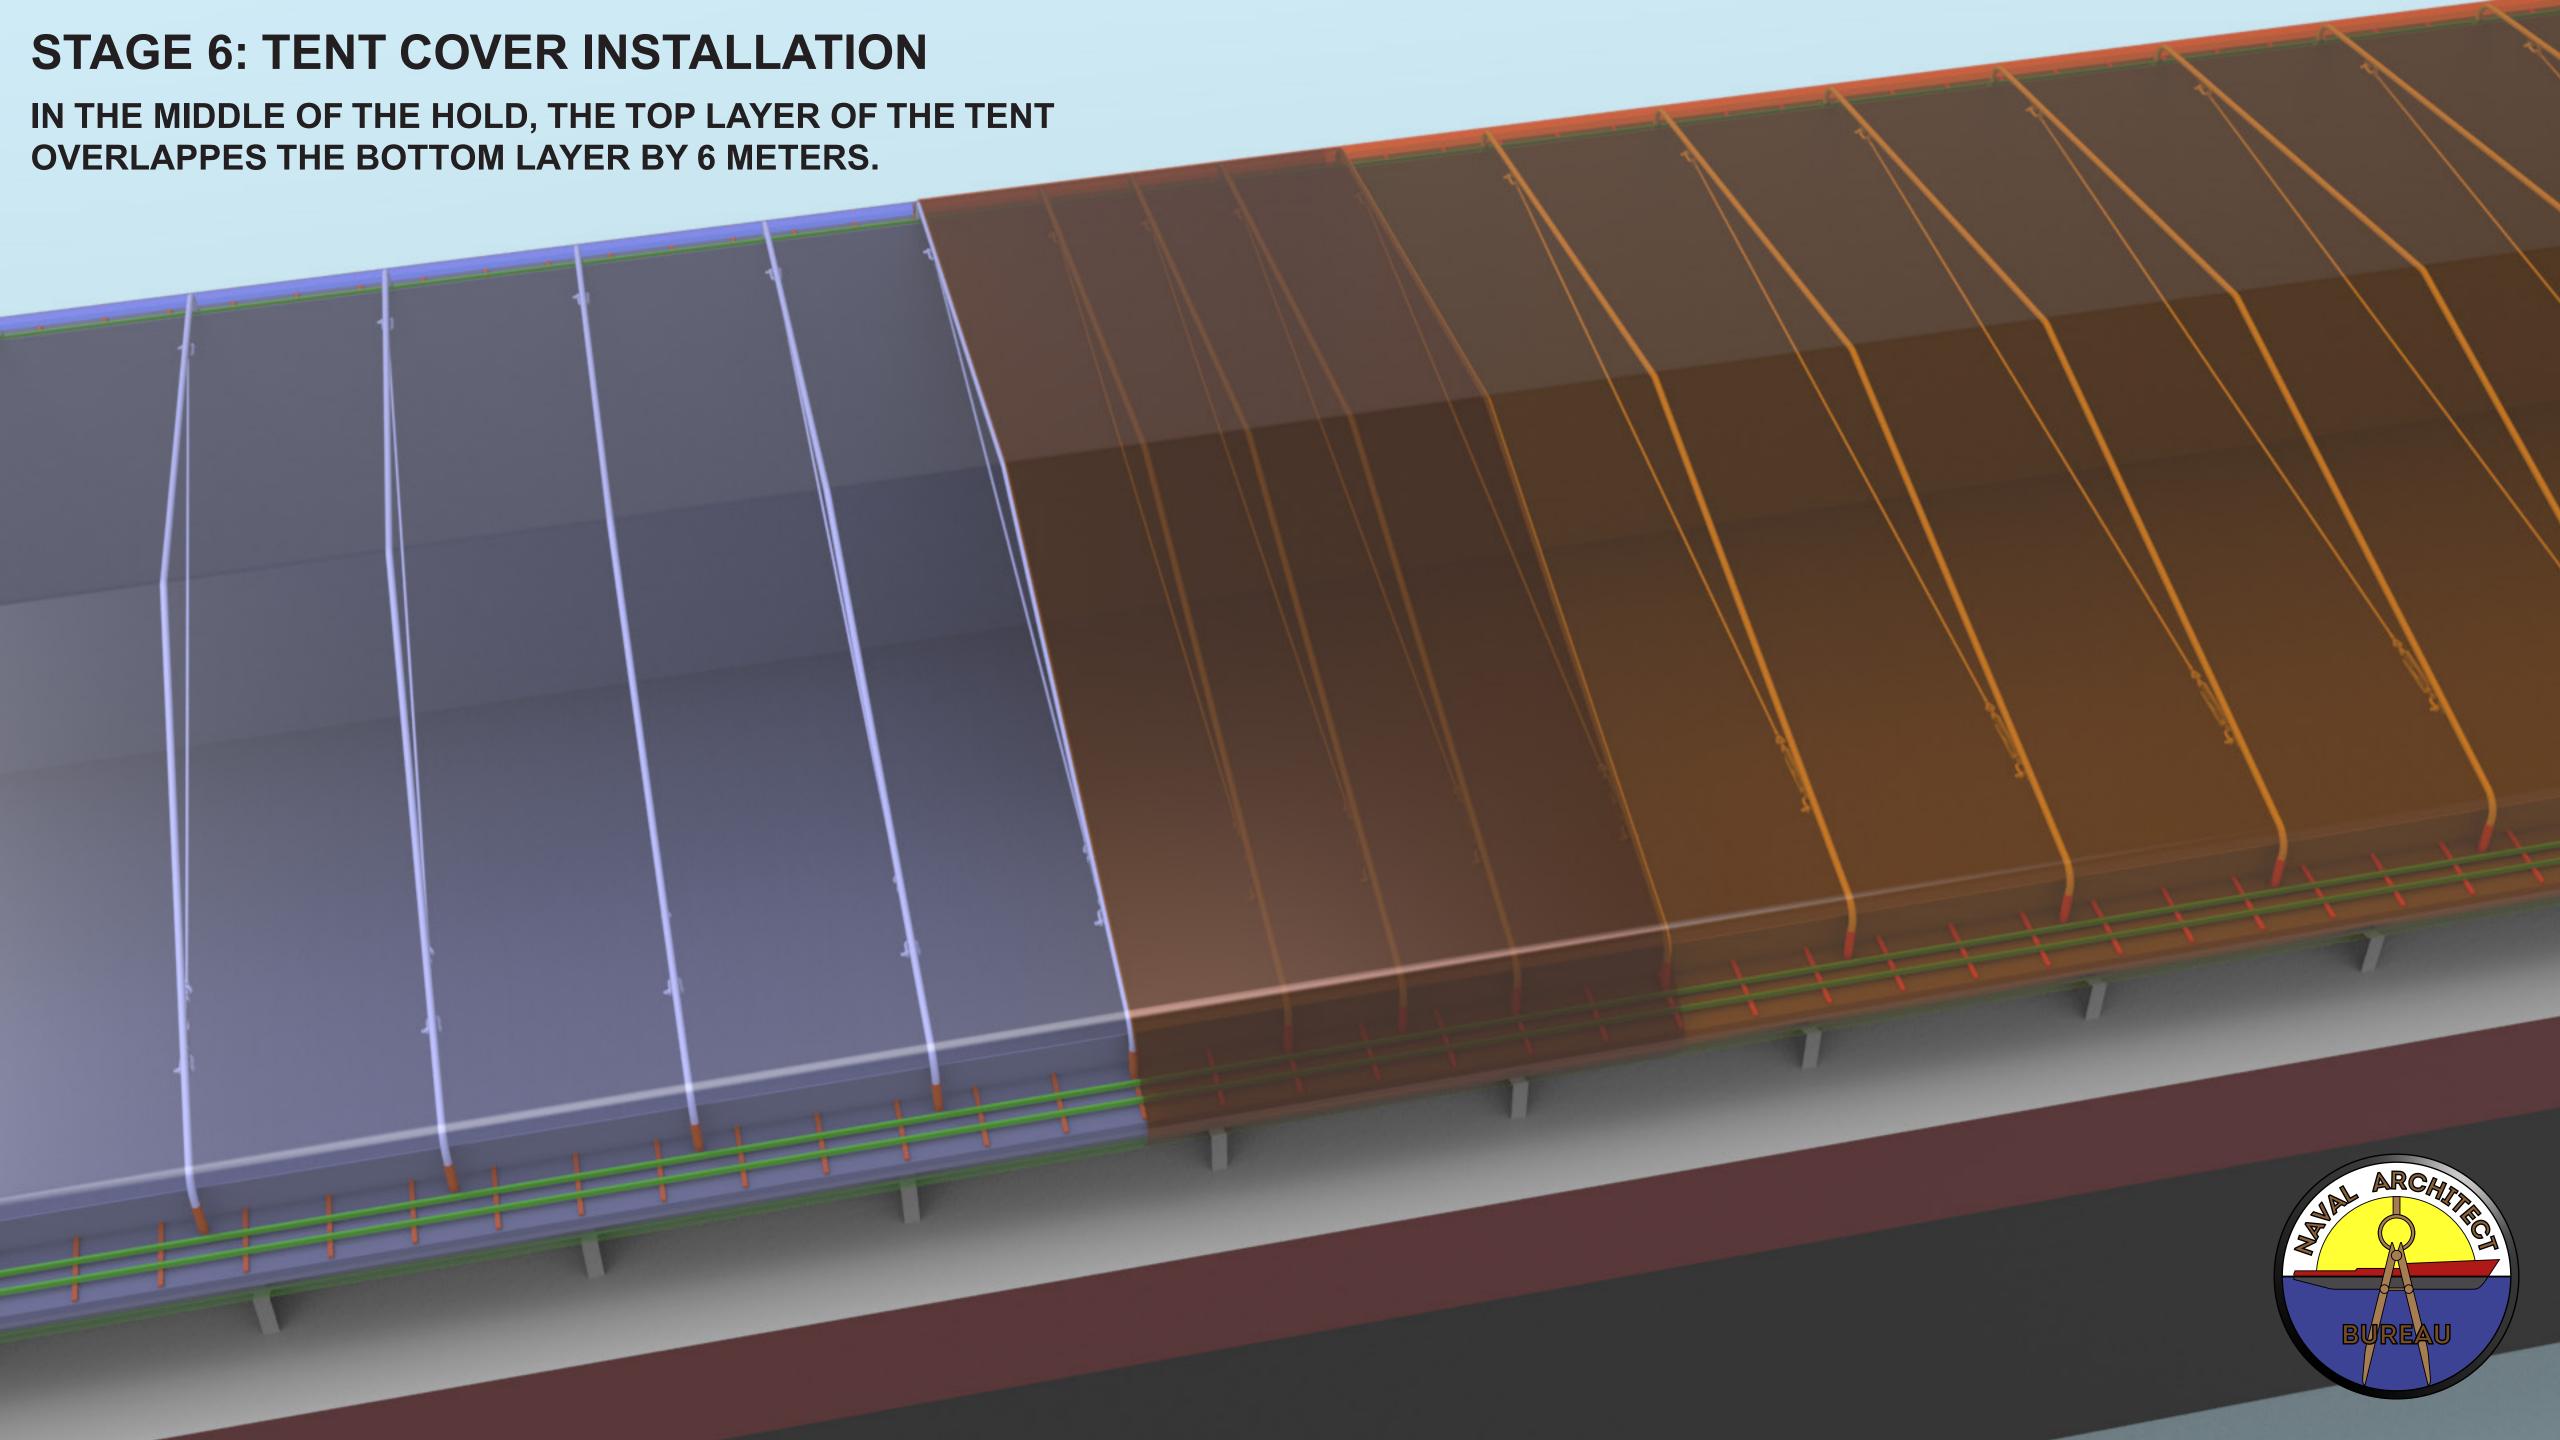

## STAGE 7: FIXING OF THE TENT COVER

WITH THE HELP OF LASHING STRAPS AND BELTS THROUGH EYELET HOLE, THE TENT COVER IS ATTACHED TO THE VESSEL COMING. DISTANCE BETWEEN LASHING STRAPS IS 350 MM